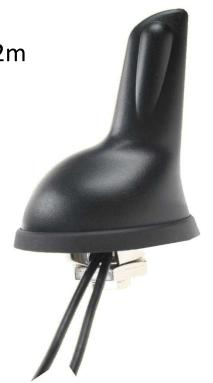

## GPS/GSM ANTENNA

Antenna GSM/GPS Mounting SHARK, FME(f)/SMA(m), RG174/RG174, 2m/2m

AO-AKOM31FS2

SECTRON company offers a wide portfolio of GSM/GPS antennas with various versions differing in shape, level of gain and manner of attachment. SECTRON guarantees a compatible connection between an antenna and all antenna adaptors produced by SECTRON.

## **BENEFITS**

- Low VSWR
- High power supply range

FEATURES AO-AKOM31FS2

| Technology            | GPS/GSM                        |
|-----------------------|--------------------------------|
| Frequency bands       | 900/1800/1900/2100/1575.42 MHz |
| Bandwidth             | 10 MHz                         |
| Gain                  | 30/0 dBi                       |
| VSWR                  | <2.0:1                         |
| Impedance             | 50 Ohm                         |
| Directivity           | Omnidirectional                |
| Beam angle            | H 360° V 30°                   |
| Polarization          | Linear/R.H.C.P.                |
| Maximum input power   | 10 W                           |
| Power voltage         | 2.7 – 5.5 V DC                 |
| Dimensions            | 69 x 58 x 43 mm                |
| Weight                | 136.88 g                       |
| Operating temperature | -30 to +90 °C                  |
| Execution             | External                       |
| Method of attachment  | Mounting                       |
| Cable type            | 2 x RG174/U                    |
| The cable length      | 2 x 2 m                        |
| Connector type        | SMA(m);FME(f)                  |