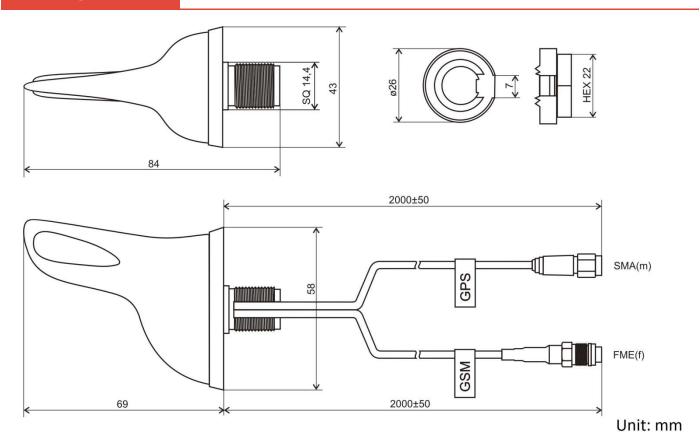

## DRAWING

**ALL VARIANTS** AO-AKOM31FS2 Different connector variants or cable lengths are available on request.

WWW.SECTRON.CZ Tel.: +420 556 621 021