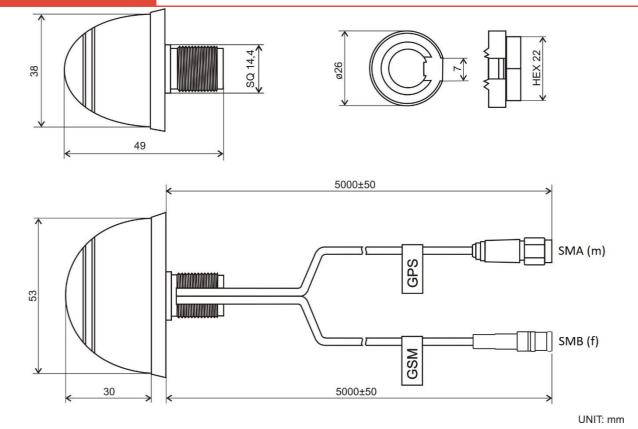

## DRAWING

ALL VARIANTS

AO-AKOM-CSB

Different connector variants or cable lengths are available on request.

WWW.SECTRON.CZ

Tel.: +420 556 621 021