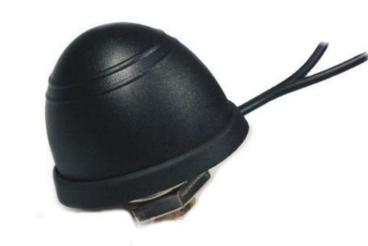

## GSM/GPS ANTENNA

Antenna GSM/GPS Mounting CAP, SMA/SMB, RG174/5m

**AO-AKOM-CSB** 

SECTRON company offers a wide portfolio of GSM/GPS antennas with various versions differing in shape, level of gain and manner of attachment. SECTRON guarantees a compatible connection between an antenna and all antenna adaptors produced by SECTRON.

## **BENEFITS**

- Low VSWR
- Environmental resistance

FEATURES AO-AKOM-CSB

| Technology            | GSM/GPS                        |
|-----------------------|--------------------------------|
| Frequency bands       | 900/1800/1900/2100/1575.42 MHz |
| Bandwidth             | - / 10 MHz                     |
| Gain                  | 0 / 30 dBi                     |
| VSWR                  | <1.8:1 / <2.0:1                |
| Impedance             | 50 Ohm                         |
| Directivity           | Omnidirectional                |
| Beam angle            | H 360° V 30°                   |
| Polarization          | Linear/R.H.C.P.                |
| Maximum input power   | 10 W                           |
| Power voltage         | +2.7 V to +5.5 V DC            |
| Dimensions            | 53 x 38 x 30 mm                |
| Weight                | 187 g                          |
| Operating temperature | -30 to +90 °C                  |
| Execution             | External                       |
| Method of attachment  | Mounting                       |
| Cable type            | RG 174/U                       |
| The cable length      | 5 m/5 m                        |
| Connector type        | SMB(f)/SMA(m)                  |