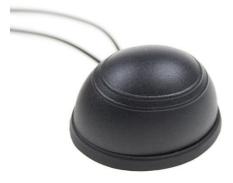

## GSM/GPS ANTENNA

Antenna GSM/GPS Screw Mount CAP, SMA-RP/SMB, RG174/5m

AO-AKOM-CAPSRPB

SECTRON company offers a wide portfolio of GSM/GPS antennas with various versions differing in shape, level of gain and manner of attachment. SECTRON guarantees a compatible connection between an antenna and all antenna adaptors produced by SECTRON.

## BENEFITS

- Low VSWR
- Anti-vandal design
- Omnidirectional

Rout

| Technology            | GSM/GPS                       |
|-----------------------|-------------------------------|
| Frequency bands       | 800/900/1575.42/1800/1900 MHz |
| Bandwidth             | -                             |
| Gain                  | 0/27 dBi                      |
| VSWR                  | < 2:0:1                       |
| Impedance             | 50 Ohm                        |
| Directivity           | Omnidirectional               |
| Beam angle            | H 360° V 75°                  |
| Polarization          | Linear, R.H.C.P.              |
| Maximum input power   | 10 W                          |
| Power voltage         | -                             |
| Dimensions            | 30 x 53 x 38 mm               |
| Weight                | 203.45 g                      |
| Operating temperature | -40 to +85 ° C                |
| Execution             | External                      |
| Method of attachment  | Screw Mount                   |
| Cable type            | 2 x RG174 / U                 |
| The cable length      | 2 x 5 m                       |
| Connector type        | SMA-RP(f pin)/SMB(f)          |