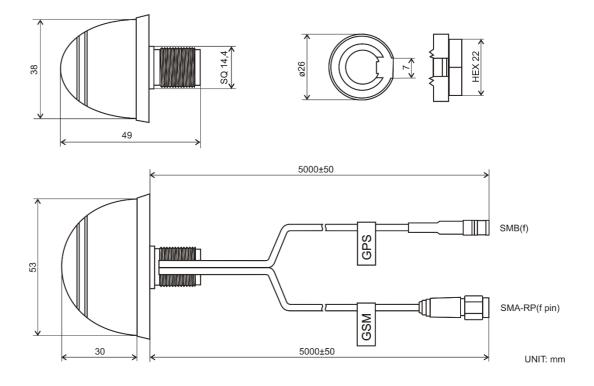

## DRAWING

Different connector variants or cable lengths are available on request.