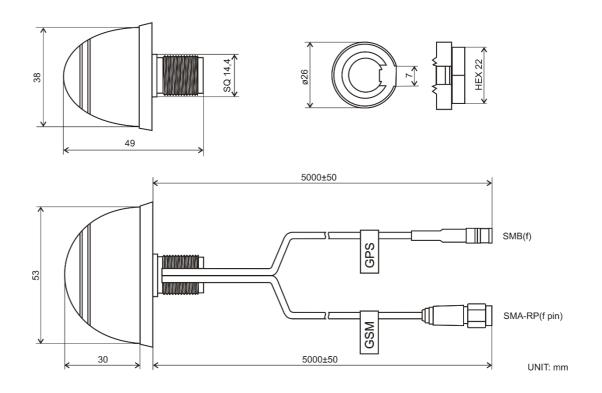

### DRAWING

VARIANTS AO-AKOM-CAPSRPB

Different connector variants or cable lengths are available on request.