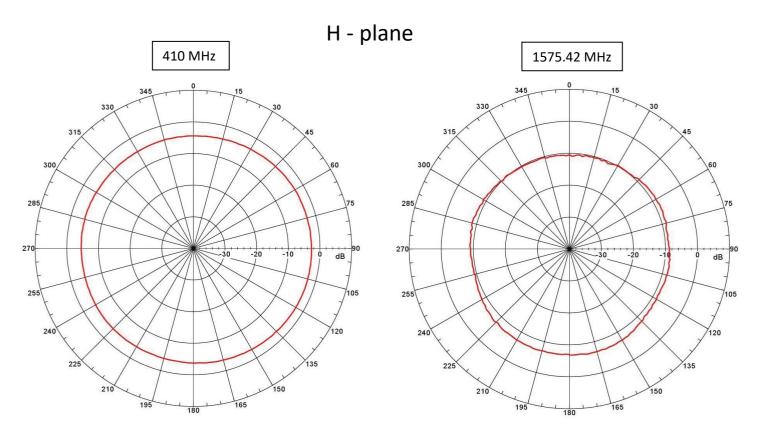

dB            |
| VSWR                  | <2.0:1           |
| Impedance             | 50 Ohm           |
| Directivity           | Omni-directional |
| Beam angle            | H 360° V 30°     |
| Polarization          | R.H.C.P          |
| Maximum input power   | 10 W             |
| Power voltage         | -                |
| Dimensions            | ø54.7 x 23.3 mm  |
| Weight                | 132.75 g         |
| Operating temperature | -                |
| Execution             | External         |
| Method of attachment  | Screw Mount      |
| Cable type            | RG174/U          |
| The cable length      | 5 m              |
| Connector type        | SMA(m)/SMA(m)    |
| Certification         | IP67             |

## DRAWING



SIMULATED GRAFS
AO-AKOM-36TG-SS

E - plane







## CONTACTS

SECTRON s.r.o. Josefa Šavla 1271/12 709 00 Ostrava 9, Czech Republic WWW.SECTRON.CZ Tel.: +420 556 621 020