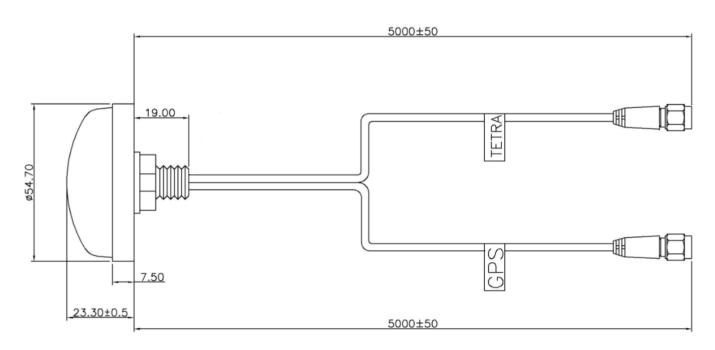

## **BENEFITS**

- Low VSWR
- High LNA Gain
- IP 67

FEATURES AO-AKOM-36TG-SS

| Technology            | GPS/TETRA        |
|-----------------------|------------------|
| Frequency bands       | 1575.42/410 MHz  |
| Bandwidth             | -                |
| Gain                  | -6/-2 dBi        |
| LNA Gain (GPS)        | 30 dB            |
| VSWR                  | <2.0:1           |
| Impedance             | 50 Ohm           |
| Directivity           | Omni-directional |
| Beam angle            | H 360° V 30°     |
| Polarization          | R.H.C.P          |
| Maximum input power   | 10 W             |
| Power voltage         | -                |
| Dimensions            | ø54.7 x 23.3 mm  |
| Weight                | 132.75 g         |
| Operating temperature | -                |
| Execution             | External         |
| Method of attachment  | Screw Mount      |
| Cable type            | RG174/U          |
| The cable length      | 5 m              |
| Connector type        | SMA(m)/SMA(m)    |
| Certification         | IP67             |

## DRAWING

SIMULATED GRAFS
AO-AKOM-36TG-SS

E - plane