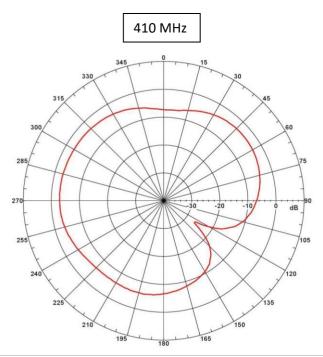

| 30 dB            |
| VSWR                  | <2.0:1           |
| Impedance             | 50 Ohm           |
| Directivity           | Omni-directional |
| Beam angle            | H 360° V 30°     |
| Polarization          | R.H.C.P          |
| Maximum input power   | 10 W             |
| Power voltage         | -                |
| Dimensions            | ø54.7 x 23.3 mm  |
| Weight                | 132.75 g         |
| Operating temperature | -                |
| Execution             | External         |
| Method of attachment  | Screw Mount      |
| Cable type            | RG174/U          |
| The cable length      | 5 m              |
| Connector type        | SMA(m)/SMA(m)    |
| Certification         | IP67             |

## DRAWING



SIMULATED GRAFS
AO-AKOM-36TG-SS

E - plane







## CONTACTS

SECTRON s.r.o. Josefa Šavla 1271/12 709 00 Ostrava 9, Czech Republic WWW.SECTRON.CZ Tel.: +420 556 621 020