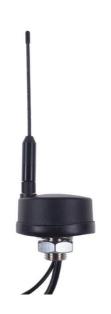

## GPS/TETRA ANTENNA

Antenna TETRA/GPS Screw Mount PUCK, RG174/5m, SMA/SMA

AO-AKOM-36TG-SS

SECTRON company offers a wide portfolio of GPS/TETRA antennas with various versions differing in shape, level of gain and manner of attachment. SECTRON guarantees a compatible connection between an antenna and all antenna adaptors produced by SECTRON.

## **BENEFITS**

- Low VSWR
- High LNA Gain
- IP 67

FEATURES AO-AKOM-36TG-SS

| Technology            | GPS/TETRA        |
|-----------------------|------------------|
| Frequency bands       | 1575.42/410 MHz  |
| Bandwidth             | -                |
| Gain                  | -6/-2 dBi        |
| LNA Gain (GPS)        | 30 dB            |
| VSWR                  | <2.0:1           |
| Impedance             | 50 Ohm           |
| Directivity           | Omni-directional |
| Beam angle            | H 360° V 30°     |
| Polarization          | R.H.C.P          |
| Maximum input power   | 10 W             |
| Power voltage         | -                |
| Dimensions            | ø54.7 x 23.3 mm  |
| Weight                | 132.75 g         |
| Operating temperature | -                |
| Execution             | External         |
| Method of attachment  | Screw Mount      |
| Cable type            | RG174/U          |
| The cable length      | 5 m              |
| Connector type        | SMA(m)/SMA(m)    |
| Certification         | IP67             |