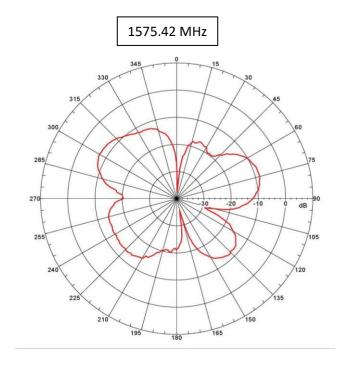

30 dB            |
| VSWR                  | <2.0:1           |
| Impedance             | 50 Ohm           |
| Directivity           | Omni-directional |
| Beam angle            | H 360° V 30°     |
| Polarization          | R.H.C.P          |
| Maximum input power   | 10 W             |
| Power voltage         | -                |
| Dimensions            | ø54.7 x 23.3 mm  |
| Weight                | 132.75 g         |
| Operating temperature | -                |
| Execution             | External         |
| Method of attachment  | Screw Mount      |
| Cable type            | RG174/U          |
| The cable length      | 5 m              |
| Connector type        | SMA(m)/SMA(m)    |
| Certification         | IP67             |

## DRAWING



SIMULATED GRAFS
AO-AKOM-36TG-SS

E - plane







## CONTACTS

SECTRON s.r.o. Josefa Šavla 1271/12 709 00 Ostrava 9, Czech Republic WWW.SECTRON.CZ Tel.: +420 556 621 020