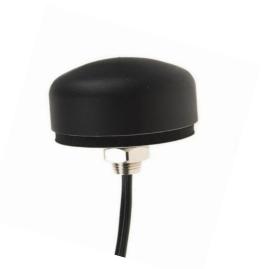

## Antenna LTE/GPS Screw Mount PUCK, RG316/3m, open end

AO-AKOM-3603

SECTRON company offers a wide portfolio of LTE/GPS antennas with various versions differing in shape, level of gain and manner of attachment. SECTRON guarantees a compatible connection between an antenna and all antenna adaptors produced by SECTRON.

## **BENEFITS**

- Anti-vandal design
- High frequency range

FEATURES AO-AKOM-3603

| Technology            | LTE/GPS                            |
|-----------------------|------------------------------------|
| Frequency bands       | 800/900/1700/1900/2100/1575.42 MHz |
| Bandwidth             | -                                  |
| Gain                  | 2 dBi                              |
| VSWR                  | <2.0: 1                            |
| Impedance             | 50 Ohm                             |
| Directivity           | Omnidirectional                    |
| Beam angle            | H 360° V 30°                       |
| Polarization          | Linear/R.H.C.P.                    |
| Maximum input power   | 10 W                               |
| Power voltage         | -                                  |
| Dimensions            | Ø54.4 x 28.7 mm                    |
| Weight                | 152.84 g                           |
| Operating temperature | -30 to +90 °C                      |
| Execution             | External                           |
| Method of attachment  | Screw Mount                        |
| Cable type            | RG316/U                            |
| The cable length      | 3 m                                |
| Connector type        | Open end                           |