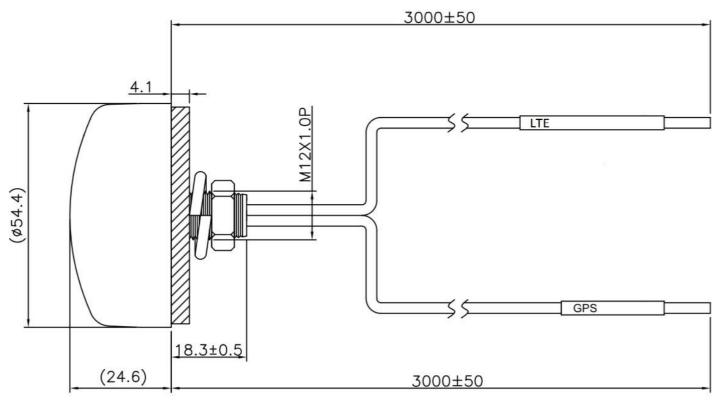

## DRAWING

**VARIANTS** AO-AKOM-3603 Different connector variants or cable lengths are available on request.

WWW.SECTRON.CZ

Tel.: +420 556 621 021