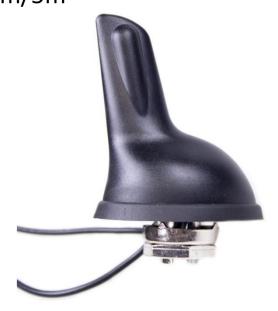

## GSM/GPS ANTENNA

Antenna GSM/GPS Mounting SHARK, SMA(m)/SMB90(f), RG174/RG174, 5m/5m

AO-AKOM-31SB

SECTRON company offers a wide portfolio of GSM/GPS antennas with various versions differing in shape, level of gain and manner of attachment. SECTRON guarantees a compatible connection between an antenna and all antenna adaptors produced by SECTRON.

## **BENEFITS**

- Low VSWR
- High power supply range

| Technology            | GSM/GPS                        |
|-----------------------|--------------------------------|
| Frequency bands       | 900/1800/1900/2100/1575.42 MHz |
| Bandwidth             | 10 MHz                         |
| Gain                  | 0/30 dBi                       |
| VSWR                  | <2.0:1                         |
| Impedance             | 50 Ohm                         |
| Directivity           | Omnidirectional                |
| Beam angle            | H 360° V 30°                   |
| Polarization          | Linear/R.H.C.P.                |
| Maximum input power   | 10 W                           |
| Power voltage         | 2.7 – 5.5 V DC                 |
| Dimensions            | 69 x 58 x 43 mm                |
| Weight                | 194.98 g                       |
| Operating temperature | -30 to +90 °C                  |
| Execution             | External                       |
| Method of attachment  | Connector mount                |
| Cable type            | 2 x RG174                      |
| The cable length      | 2 x 5 m                        |
| Connector type        | SMA(m)/SMB(f)90°               |