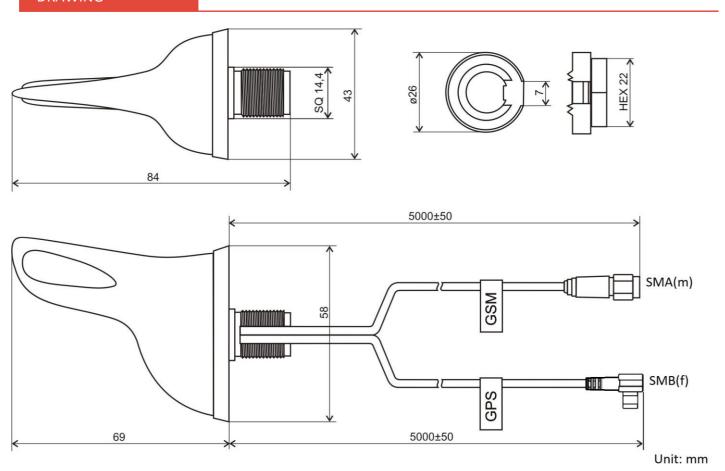

## DRAWING

**ALL VARIANTS** AO-AKOM-31SB Different connector variants or cable lengths are available on request.

WWW.SECTRON.CZ

Tel.: +420 556 621 021