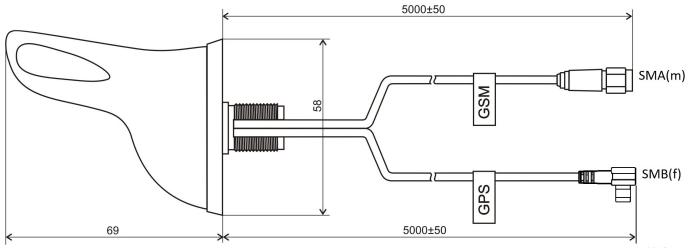

#### BENEFITS

- Low VSWR
- High power supply range

| Technology            | GSM/GPS                        |
|-----------------------|--------------------------------|
| Frequency bands       | 900/1800/1900/2100/1575.42 MHz |
| Bandwidth             | 10 MHz                         |
| Gain                  | 0/30 dBi                       |
| VSWR                  | <2.0:1                         |
| Impedance             | 50 Ohm                         |
| Directivity           | Omnidirectional                |
| Beam angle            | H 360° V 30°                   |
| Polarization          | Linear/R.H.C.P.                |
| Maximum input power   | 10 W                           |
| Power voltage         | 2.7 – 5.5 V DC                 |
| Dimensions            | 69 x 58 x 43 mm                |
| Weight                | 194.98 g                       |
| Operating temperature | -30 to +90 °C                  |
| Execution             | External                       |
| Method of attachment  | Mounting                       |
| Cable type            | 2 x RG174                      |
| The cable length      | 2 x 5 m                        |
| Connector type        | SMA(m)/SMB(f)90°               |

### DRAWING

Different connector variants or cable lengths are available on request.