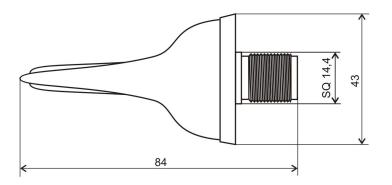

#### BENEFITS

- Low VSWR
- High power supply range

| Technology            | GSM/GPS                        |
|-----------------------|--------------------------------|
| Frequency bands       | 900/1800/1900/2100/1575.42 MHz |
| Bandwidth             | 10 MHz                         |
| Gain                  | 0/30 dBi                       |
| VSWR                  | <2.0:1                         |
| Impedance             | 50 Ohm                         |
| Directivity           | Omnidirectional                |
| Beam angle            | H 360° V 30°                   |
| Polarization          | Linear/R.H.C.P.                |
| Maximum input power   | 10 W                           |
| Power voltage         | 2.7 – 5.5 V DC                 |
| Dimensions            | 69 x 58 x 43 mm                |
| Weight                | 194.98 g                       |
| Operating temperature | -30 to +90 °C                  |
| Execution             | External                       |
| Method of attachment  | Mounting                       |
| Cable type            | 2 x RG174                      |
| The cable length      | 2 x 5 m                        |
| Connector type        | SMA(m)/SMB(f)90°               |

### DRAWING

Different connector variants or cable lengths are available on request.