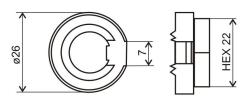

#### BENEFITS

- Low VSWR
- High power supply range

| Technology            | GSM/GPS                        |
|-----------------------|--------------------------------|
| Frequency bands       | 900/1800/1900/2100/1575.42 MHz |
| Bandwidth             | 10 MHz                         |
| Gain                  | 0/30 dBi                       |
| VSWR                  | <2.0:1                         |
| Impedance             | 50 Ohm                         |
| Directivity           | Omnidirectional                |
| Beam angle            | H 360° V 30°                   |
| Polarization          | Linear/R.H.C.P.                |
| Maximum input power   | 10 W                           |
| Power voltage         | 2.7 – 5.5 V DC                 |
| Dimensions            | 69 x 58 x 43 mm                |
| Weight                | 194.98 g                       |
| Operating temperature | -30 to +90 °C                  |
| Execution             | External                       |
| Method of attachment  | Mounting                       |
| Cable type            | 2 x RG174                      |
| The cable length      | 2 x 5 m                        |
| Connector type        | SMA(m)/SMB(f)90°               |

### DRAWING

Different connector variants or cable lengths are available on request.