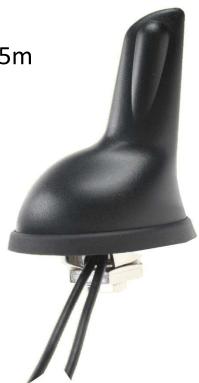

## Antenna GSM/GPS Mounting SHARK, SMA(m)/SMB90(f), RG174/RG174, 5m/5m

AO-AKOM-31SB

SECTRON company offers a wide portfolio of GSM/GPS antennas with various versions differing in shape, level of gain and manner of attachment. SECTRON guarantees a compatible connection between an antenna and all antenna adaptors produced by SECTRON.

#### BENEFITS

- Low VSWR
- High power supply range

| Technology            | GSM/GPS                        |
|-----------------------|--------------------------------|
| Frequency bands       | 900/1800/1900/2100/1575.42 MHz |
| Bandwidth             | 10 MHz                         |
| Gain                  | 0/30 dBi                       |
| VSWR                  | <2.0:1                         |
| Impedance             | 50 Ohm                         |
| Directivity           | Omnidirectional                |
| Beam angle            | H 360° V 30°                   |
| Polarization          | Linear/R.H.C.P.                |
| Maximum input power   | 10 W                           |
| Power voltage         | 2.7 – 5.5 V DC                 |
| Dimensions            | 69 x 58 x 43 mm                |
| Weight                | 194.98 g                       |
| Operating temperature | -30 to +90 °C                  |
| Execution             | External                       |
| Method of attachment  | Mounting                       |
| Cable type            | 2 x RG174                      |
| The cable length      | 2 x 5 m                        |
| Connector type        | SMA(m)/SMB(f)90°               |