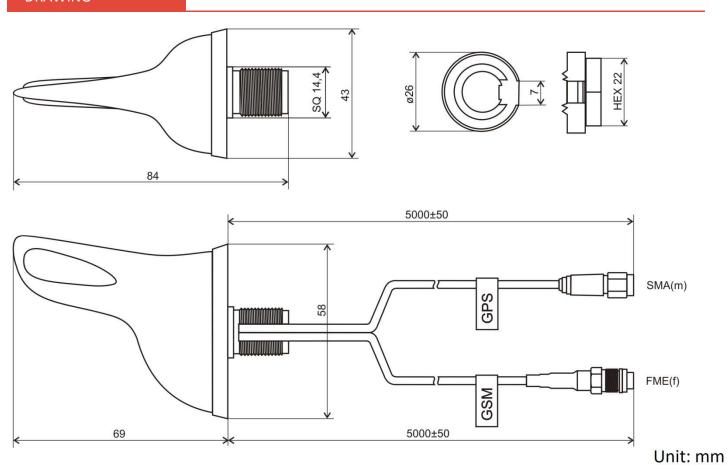

## DRAWING

**ALL VARIANTS** AO-AKOM-31FS Different connector variants or cable lengths are available on request.

WWW.SECTRON.CZ Tel.: +420 556 621 021

## **BENEFITS**

- Low VSWR
- High power supply range

| Technology            | GPS/GSM                        |
|-----------------------|--------------------------------|
| Frequency bands       | 900/1800/1900/2100/1575.42 MHz |
| Bandwidth             | 10 MHz                         |
| Gain                  | 30/0 dBi                       |
| VSWR                  | <2.0:1                         |
| Impedance             | 50 Ohm                         |
| Directivity           | Omnidirectional                |
| Beam angle            | H 360° V 30°                   |
| Polarization          | Linear/R.H.C.P.                |
| Maximum input power   | 10 W                           |
| Power voltage         | 2.7 – 5.5 V DC                 |
| Dimensions            | 69 x 58 x 43 mm                |
| Weight                | 200.03 g                       |
| Operating temperature | -30 to +90 °C                  |
| Execution             | External                       |
| Method of attachment  | Mounting                       |
| Cable type            | 2 x RG174                      |
| The cable length      | 2 x 5 m                        |
| Connector type        | SMA(m);FME(f)                  |