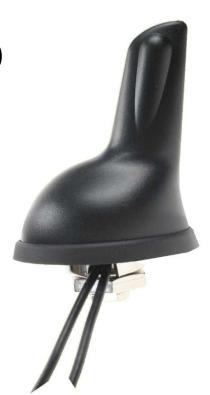

## GSM/GPS ANTENNA

GSM/GPS Antenna Mounting SHARK, RG174/RG174, 5m/5m, FME(f)/SMA(m)

AO-AKOM-31FS

SECTRON company offers a wide portfolio of GSM/GPS antennas with various versions differing in shape, level of gain and manner of attachment. SECTRON guarantees a compatible connection between an antenna and all antenna adaptors produced by SECTRON.

## **BENEFITS**

- Low VSWR
- High power supply range

| Technology            | GPS/GSM                        |
|-----------------------|--------------------------------|
| Frequency bands       | 900/1800/1900/2100/1575.42 MHz |
| Bandwidth             | 10 MHz                         |
| Gain                  | 30/0 dBi                       |
| VSWR                  | <2.0:1                         |
| Impedance             | 50 Ohm                         |
| Directivity           | Omnidirectional                |
| Beam angle            | H 360° V 30°                   |
| Polarization          | Linear/R.H.C.P.                |
| Maximum input power   | 10 W                           |
| Power voltage         | 2.7 – 5.5 V DC                 |
| Dimensions            | 69 x 58 x 43 mm                |
| Weight                | 200.03 g                       |
| Operating temperature | -30 to +90 °C                  |
| Execution             | External                       |
| Method of attachment  | Mounting                       |
| Cable type            | 2 x RG174                      |
| The cable length      | 2 x 5 m                        |
| Connector type        | SMA(m);FME(f)                  |