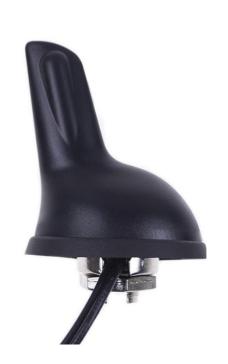

## GSM/GPS ANTENNA

Antenna GSM/GPS Screw Mount SHARK, FME(f)/SMA(m), 2 x RG174 5m/devided

AO-AKC-31FS

SECTRON company offers a wide portfolio of GSM/GPS antennas with various versions differing in shape, level of gain and manner of attachment. SECTRON guarantees a compatible connection between an antenna and all antenna adaptors produced by SECTRON.

## **BENEFITS**

- Low VSWR
- High power supply range

FEATURES AO-AKC-31FS

| Technology            | GSM/GPS                        |
|-----------------------|--------------------------------|
| Frequency bands       | 900/1800/1900/2100/1575.42 MHz |
| Bandwidth             | 10 MHz                         |
| Gain                  | 0/30 dBi                       |
| VSWR                  | <2.0:1                         |
| Impedance             | 50 Ohm                         |
| Directivity           | Omnidirectional                |
| Beam angle            | H 360° V 30°                   |
| Polarization          | Linear/R.H.C.P.                |
| Maximum input power   | 10 W                           |
| Power voltage         | 2.7 – 5.5 V DC                 |
| Dimensions            | 69 x 58 x 43 mm                |
| Weight                | 87.53 g                        |
| Operating temperature | -30 to +90 °C                  |
| Execution             | External                       |
| Method of attachment  | Screw Mount                    |
| Cable type            | 2 x RG174/U                    |
| The cable length      | 2 x 5 m(30 cm + 470 cm)        |
| Connector type        | FME(f)/SMA(m)                  |