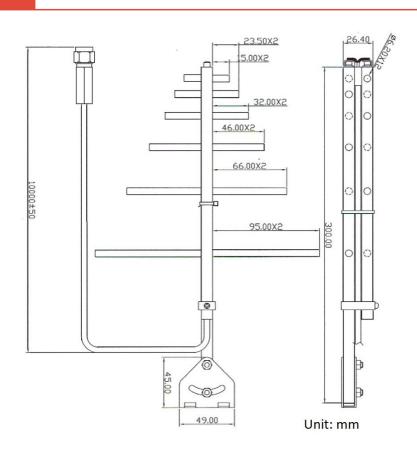

## DRAWING

WWW.SECTRON.CZ

Tel.: +420 556 621 020

## **BENEFITS**

- Low VSWR
- Directional greater reach
- High gain

FEATURES AO-AGSM-YASS

| Technology            | GSM                 |
|-----------------------|---------------------|
| Frequency bands       | 900/1800 MHz        |
| Bandwidth             | -                   |
| Gain                  | 12 dBi              |
| VSWR                  | <2.0:1              |
| Impedance             | 50 Ohm              |
| Directivity           | Directional         |
| Beam angle            | H 30° V 30°         |
| Polarization          | Linear              |
| Maximum input power   | 10 W                |
| Power voltage         | -                   |
| Dimensions            | 300 x 196 x 26.4 mm |
| Weight                | 663.38 g            |
| Operating temperature | -30 to +80 °C       |
| Execution             | External            |
| Method of attachment  | Screw Mount         |
| Cable type            | RG58                |
| The cable length      | 10 m                |
| Connector type        | SMA(m)              |