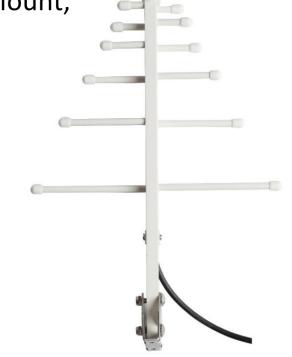

## **GSM ANTENNA**

Antenna GSM YAGI 120, Screw Mount, 12 dBi, SMA(m), RG58/10m

**AO-AGSM-YASS** 

SECTRON company offers a wide portfolio of GSM antennas with various versions differing in shape, level of gain and manner of attachment. SECTRON guarantees a compatible connection between an antenna and all antenna adaptors produced by SECTRON.

## **BENEFITS**

- Low VSWR
- Directional greater reach
- High gain

FEATURES AO-AGSM-YASS

| Technology            | GSM                 |
|-----------------------|---------------------|
| Frequency bands       | 900/1800 MHz        |
| Bandwidth             | -                   |
| Gain                  | 12 dBi              |
| VSWR                  | <2.0:1              |
| Impedance             | 50 Ohm              |
| Directivity           | Directional         |
| Beam angle            | H 30° V 30°         |
| Polarization          | Linear              |
| Maximum input power   | 10 W                |
| Power voltage         | -                   |
| Dimensions            | 300 x 196 x 26.4 mm |
| Weight                | 663.38 g            |
| Operating temperature | -30 to +80 °C       |
| Execution             | External            |
| Method of attachment  | Screw Mount         |
| Cable type            | RG58                |
| The cable length      | 10 m                |
| Connector type        | SMA(m)              |