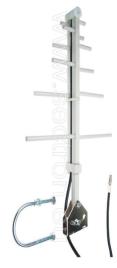

## Antenna GSM YAGI 120, 12dBi, N(m), RG58/5m, partial bracket

AO-AGSM-YASN5

SECTRON company offers wide portfolio GSM antennas with various versions differing in shape, level of gain or attachment manner. SECTRON guarantees compatible connection between antenna and all antenna adaptors produced by SECTRON.

#### BENEFITS

- Low VSWR
- Optimized hight frequency Gain
- Flexible

| Technology            | GSM               |
|-----------------------|-------------------|
| Frequency bands       | 900/1800 MHz      |
| Bandwidth             | -                 |
| Gain                  | 12 dBi            |
| VSWR                  | <2.0: 1           |
| Impedance             | 50 ohm            |
| Directivity           | Directional       |
| Beam angle            | H 30° V 30°       |
| Polarization          | Linear            |
| Maximum input power   | 10 W              |
| Power voltage         | -                 |
| Dimensions            | 300 x 196 x 26 mm |
| Weight                | 528.36 g          |
| Operating temperature | -30 to +80 ° C    |
| Execution             | External          |
| Method of attachment  | Mounting          |
| Cable type            | RG 58             |
| The cable length      | 5 m               |
| Connector type        | N(m)              |