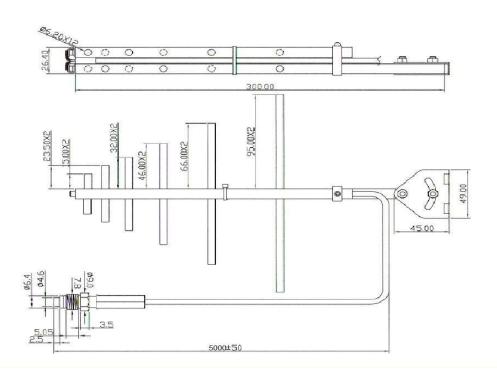

### DRAWING

| VARIANT | PART NUMBER |
|---------|-------------|
|         |             |
|         |             |

#### BENEFITS

- Low VSWR
- Optimized hight frequency Gain
- Flexible

| Technology            | GSM               |
|-----------------------|-------------------|
| Frequency bands       | 900/1800 MHz      |
| Bandwidth             | -                 |
| Gain                  | 12 dBi            |
| VSWR                  | <2.0: 1           |
| Impedance             | 50 ohm            |
| Directivity           | Directional       |
| Beam angle            | H 30° V 30°       |
| Polarization          | Linear            |
| Maximum input power   | 10 W              |
| Power voltage         | -                 |
| Dimensions            | 300 x 196 x 26 mm |
| Weight                | 528.36 g          |
| Operating temperature | -30 to +80 ° C    |
| Execution             | External          |
| Method of attachment  | Mounting          |
| Cable type            | RG 58             |
| The cable length      | 5 m               |
| Connector type        | N(m)              |