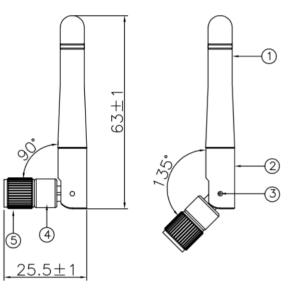

## DRAWING

UNIT: mm

| 5 | SMA Connector | Ni / Plated | 1 |
|---|---------------|-------------|---|
| 4 | Bottom Base   | PBT / Black | 1 |
| 3 | Rivet         | POM / Black | 2 |
| 2 | Upper Base    | PC / Black  | 1 |
| 1 | Antenna Cap   | TPE / Black | 1 |