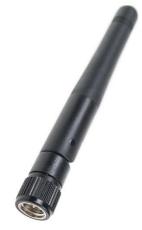

# **GSM ANTENNA**

Antenna GSM Stick 90°/180°, Dual-band, 2 dBi, SMA(m)

AO-AGSM-SMAK2

SECTRON company offers a wide portfolio of GSM antennas with various versions differing in shape, level of gain and manner of attachment. SECTRON guarantees a compatible connection between an antenna and all antenna adaptors produced by SECTRON.