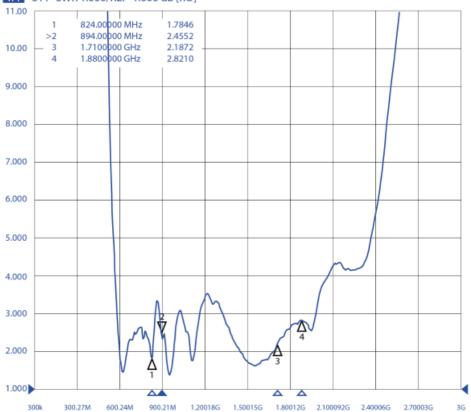

ltage         | -                     |
| Dimensions            | 78.5 x Ø 9 mm         |
| Weight                | 6.09 g                |
| Operating temperature | -20 to +80 °C         |
| Execution             | External              |
| Method of attachment  | Screw                 |
| Cable type            | -                     |
| The cable length      | -                     |
| Connector type        | SMA(m)                |
| Certification         | RoHS, ISO 9001, 14001 |

## DRAWING





UNIT: mm

| 5 | SMA Connector | Ni / Plated | 1 |
|---|---------------|-------------|---|
| 4 | Bottom Base   | PBT / Black | 1 |
| 3 | Rivet         | POM / Black | 2 |
| 2 | Upper Base    | PC / Black  | 1 |
| 1 | Antenna Cap   | TPE / Black | 1 |



## S11 - Return Loss [dB] – measured





Tr1 S11 SWR 1.000/REF 1.000 dB [RO]

#### CONTACTS

SECTRON s.r.o. Josefa Šavla 1271/12 709 00 Ostrava 9, Czech Republic

WWW.SECTRON.CZ Tel.: +420 556 621 021