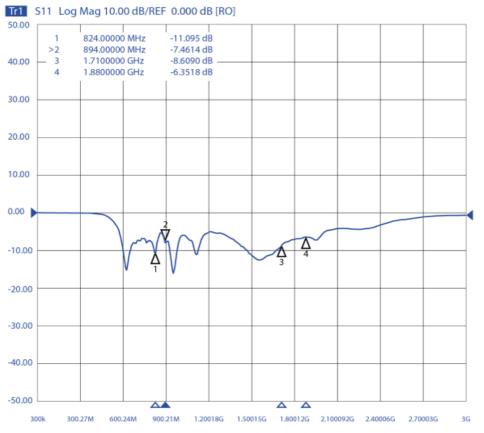

wer   | 10 W                  |
| Power voltage         | -                     |
| Dimensions            | 78.5 x Ø 9 mm         |
| Weight                | 6.09 g                |
| Operating temperature | -20 to +80 °C         |
| Execution             | External              |
| Method of attachment  | Screw                 |
| Cable type            | -                     |
| The cable length      | -                     |
| Connector type        | SMA(m)                |
| Certification         | RoHS, ISO 9001, 14001 |

## DRAWING





UNIT: mm

| 5 | SMA Connector | Ni / Plated | 1 |
|---|---------------|-------------|---|
| 4 | Bottom Base   | PBT / Black | 1 |
| 3 | Rivet         | POM / Black | 2 |
| 2 | Upper Base    | PC / Black  | 1 |
| 1 | Antenna Cap   | TPE / Black | 1 |



## S11 - Return Loss [dB] – measured





Tr1 S11 SWR 1.000/REF 1.000 dB [RO]

#### CONTACTS

SECTRON s.r.o. Josefa Šavla 1271/12 709 00 Ostrava 9, Czech Republic

WWW.SECTRON.CZ Tel.: +420 556 621 021