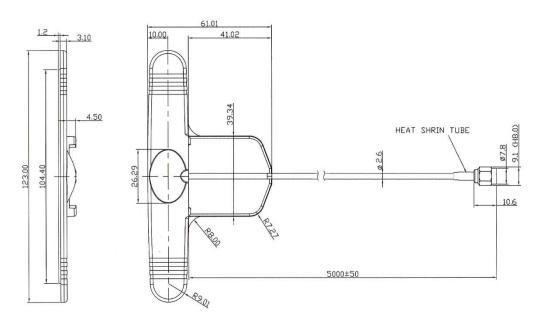

#### DRAWING

#### BENEFITS

- Low VSWR
- Easy installation

| Technology            | GSM               |
|-----------------------|-------------------|
| Frequency bands       | 900/1800 MHz      |
| Bandwidth             | -                 |
| Gain                  | 2.5 dBi           |
| VSWR                  | <1.8:1            |
| Impedance             | 50 Ohm            |
| Directivity           | Omnidirectional   |
| Beam angle            | H 360° V 30°      |
| Polarization          | Linear            |
| Maximum input power   | 10 W              |
| Power voltage         | -                 |
| Dimensions            | 123 x 61 x 4.5 mm |
| Weight                | 85 g              |
| Operating temperature | -30 to +90 °C     |
| Execution             | External          |
| Method of attachment  | Adhesive          |
| Cable type            | RG174/U           |
| The cable length      | 5 m               |
| Connector type        | SMA(m)            |