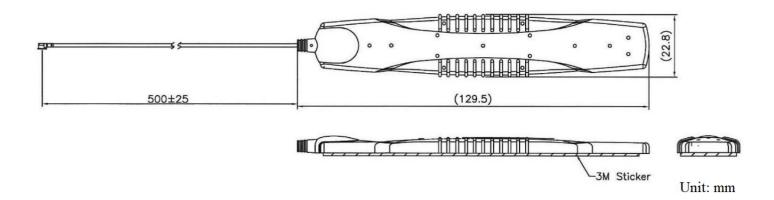

### BENEFITS

- Suitable for moving devices
- Low VSWR
- Adhesive mounting

| Technology            | GSM                     |
|-----------------------|-------------------------|
| Frequency bands       | 800/1900 MHz            |
| Bandwidth             | -                       |
| Gain                  | 2.5 dBi                 |
| VSWR                  | <1.7:1                  |
| Impedance             | 50 Ohm                  |
| Directivity           | Omnidirectional         |
| Beam angle            | Attached graphs bellow  |
| Polarization          | Linear                  |
| Maximum input power   | -                       |
| Power voltage         | -                       |
| Dimensions            | 129.5 x 22.8 mm         |
| Weight                | 20.84 g                 |
| Operating temperature | -30 to +80°C            |
| Execution             | External                |
| Method of attachment  | Adhesive                |
| Cable type            | 1.13 RF cable           |
| The cable length      | 0.5 m                   |
| Connector type        | U.FL                    |
| Certificate           | RoHS, ISO9001, ISO14001 |

DRAWINGS

S<sub>11</sub> – Return loss [dB]