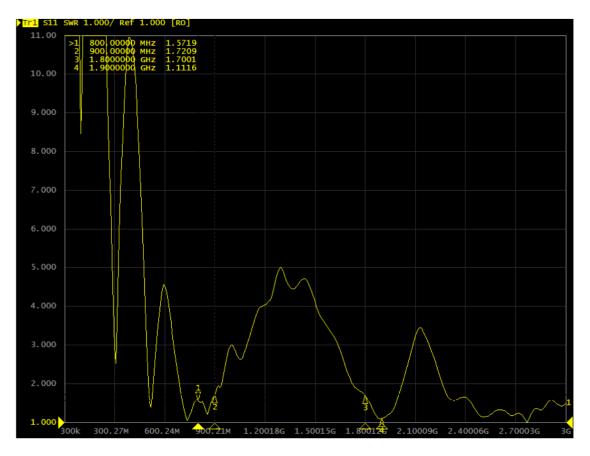

| Omnidirectional         |
| Beam angle            | Attached graphs bellow  |
| Polarization          | Linear                  |
| Maximum input power   | -                       |
| Power voltage         | -                       |
| Dimensions            | 129.5 x 22.8 mm         |
| Weight                | 20.84 g                 |
| Operating temperature | -30 to +80°C            |
| Execution             | External                |
| Method of attachment  | Adhesive                |
| Cable type            | 1.13 RF cable           |
| The cable length      | 0.5 m                   |
| Connector type        | U.FL                    |
| Certificate           | RoHS, ISO9001, ISO14001 |

DRAWINGS





S<sub>11</sub> – Return loss [dB]

## VSWR – Voltage standing wave ratio [-]







#### VARIANTS

Different connector variants or cable lengths are available on request

## CONTACTS

SECTRON s.r.o. Josefa Šavla 1271/12 709 00 Ostrava 9, Czech Republic

WWW.SECTRON.CZ Tel.: +420 556 621 020