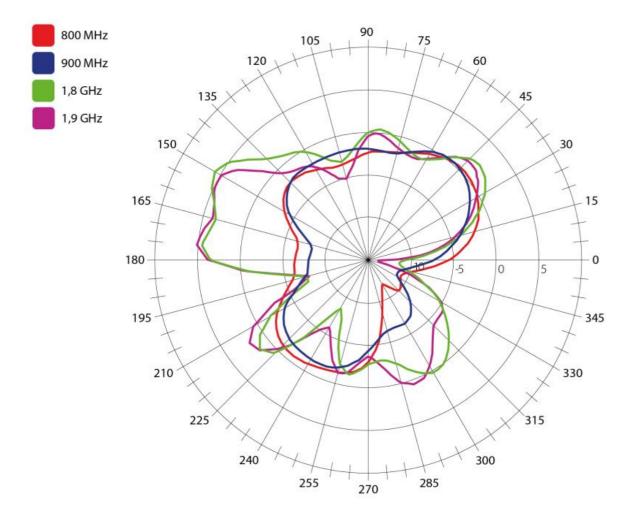

### BENEFITS

- Suitable for moving devices
- Low VSWR
- Adhesive mounting

| Technology            | GSM                     |
|-----------------------|-------------------------|
| Frequency bands       | 800/1900 MHz            |
| Bandwidth             | -                       |
| Gain                  | 2.5 dBi                 |
| VSWR                  | <1.7:1                  |
| Impedance             | 50 Ohm                  |
| Directivity           | Omnidirectional         |
| Beam angle            | Attached graphs bellow  |
| Polarization          | Linear                  |
| Maximum input power   | -                       |
| Power voltage         | -                       |
| Dimensions            | 129.5 x 22.8 mm         |
| Weight                | 20.84 g                 |
| Operating temperature | -30 to +80°C            |
| Execution             | External                |
| Method of attachment  | Adhesive                |
| Cable type            | 1.13 RF cable           |
| The cable length      | 0.5 m                   |
| Connector type        | U.FL                    |
| Certificate           | RoHS, ISO9001, ISO14001 |

DRAWINGS

S<sub>11</sub> – Return loss [dB]