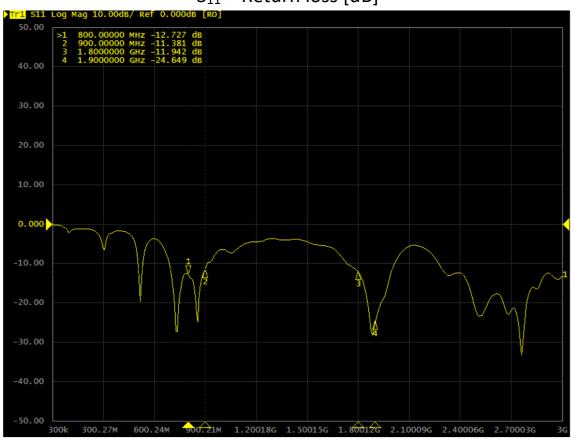

|
| Impedance             | 50 Ohm                  |
| Directivity           | Omnidirectional         |
| Beam angle            | Attached graphs bellow  |
| Polarization          | Linear                  |
| Maximum input power   | -                       |
| Power voltage         | -                       |
| Dimensions            | 129.5 x 22.8 mm         |
| Weight                | 20.84 g                 |
| Operating temperature | -30 to +80°C            |
| Execution             | External                |
| Method of attachment  | Adhesive                |
| Cable type            | 1.13 RF cable           |
| The cable length      | 0.5 m                   |
| Connector type        | U.FL                    |
| Certificate           | RoHS, ISO9001, ISO14001 |

DRAWINGS





S<sub>11</sub> – Return loss [dB]

## VSWR – Voltage standing wave ratio [-]







#### VARIANTS

Different connector variants or cable lengths are available on request

## CONTACTS

SECTRON s.r.o. Josefa Šavla 1271/12 709 00 Ostrava 9, Czech Republic

WWW.SECTRON.CZ Tel.: +420 556 621 020