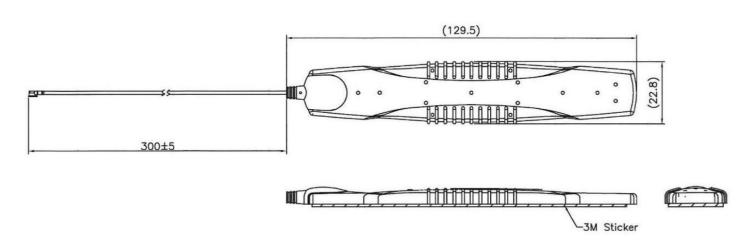

### **DRAWINGS**

Unit: mm

MEASURED GRAPHS AO-AGSM-SA1U30

S<sub>11</sub> – Return loss [dB]

VSWR – Voltage standing wave ratio [-]

SIMULATED GRAPHS AO-AGSM-SA1U30