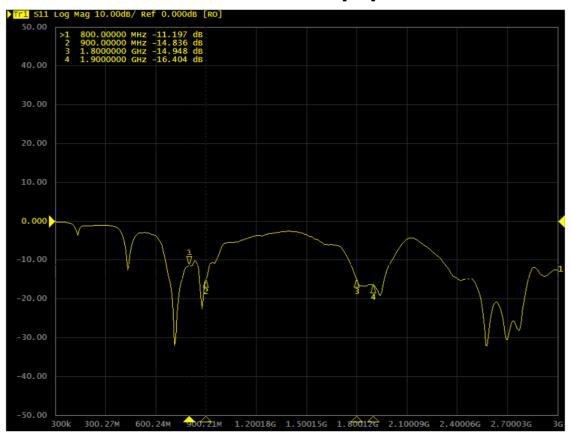

### **DRAWINGS**

Unit: mm

MEASURED GRAPHS AO-AGSM-SA1U30

S<sub>11</sub> – Return loss [dB]

VSWR – Voltage standing wave ratio [-]

SIMULATED GRAPHS AO-AGSM-SA1U30