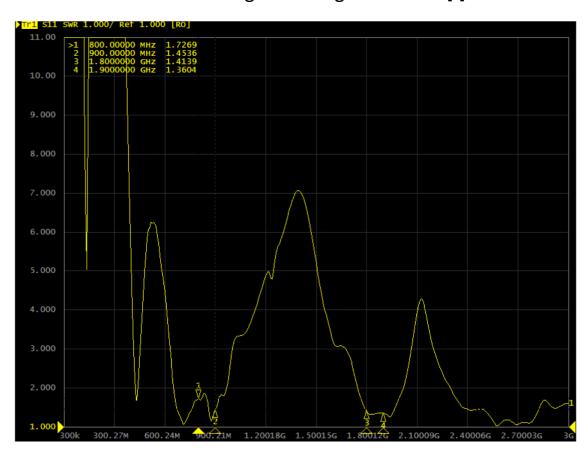

### **DRAWINGS**

Unit: mm

MEASURED GRAPHS AO-AGSM-SA1U30

S<sub>11</sub> – Return loss [dB]

VSWR – Voltage standing wave ratio [-]

SIMULATED GRAPHS AO-AGSM-SA1U30