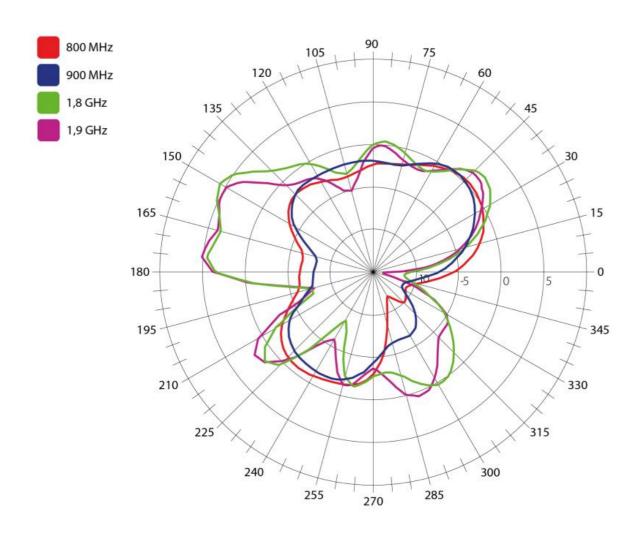

|
| Maximum input power   | -                         |
| Power voltage         | -                         |
| Dimensions            | 129.5 x 22.8 mm           |
| Weight                | 20.51 g                   |
| Operating temperature | -30 to +80 °C             |
| Execution             | External                  |
| Method of attachment  | Adhesive                  |
| Cable type            | 1.13 RF cable             |
| The cable length      | 0.3 m                     |
| Connector type        | U.FL                      |
| Certificate           | RoHS, ISO 9001, ISO 14001 |

### **DRAWINGS**



Unit: mm

MEASURED GRAPHS AO-AGSM-SA1U30

S<sub>11</sub> – Return loss [dB]



VSWR – Voltage standing wave ratio [-]



SIMULATED GRAPHS AO-AGSM-SA1U30

# Radiation pattern



### **VARIANTS**

Different connector variants or cable lengths are available on request

## CONTACTS

SECTRON s.r.o. Josefa Šavla 1271/12 709 00 Ostrava 9, Czech Republic

WWW.SECTRON.CZ Tel.: +420 556 621 020