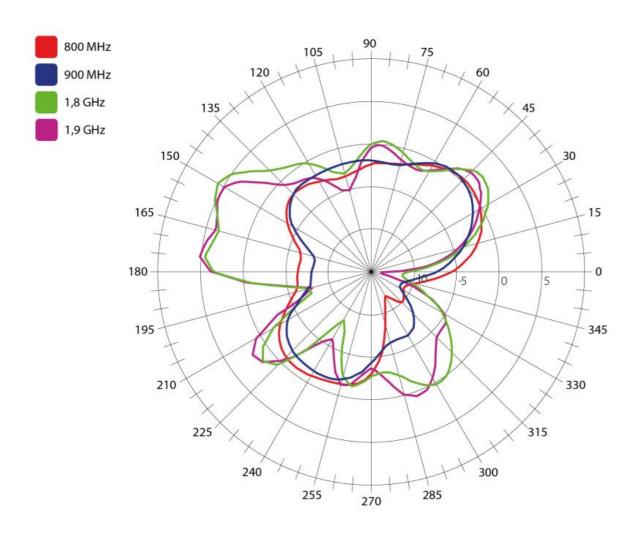

### DRAWINGS

MEASURED GRAPHS AO-AGSM-SA1U30

S<sub>11</sub> – Return loss [dB]

VSWR – Voltage standing wave ratio [-]

SIMULATED GRAPHS AO-AGSM-SA1U30

# Radiation pattern