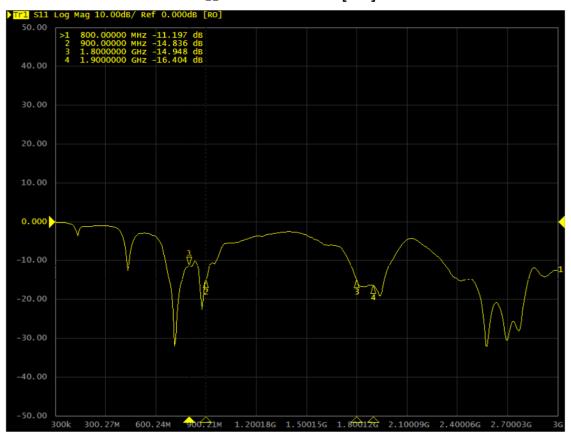

### DRAWINGS

MEASURED GRAPHS AO-AGSM-SA1U30

S<sub>11</sub> – Return loss [dB]

VSWR – Voltage standing wave ratio [-]

SIMULATED GRAPHS AO-AGSM-SA1U30