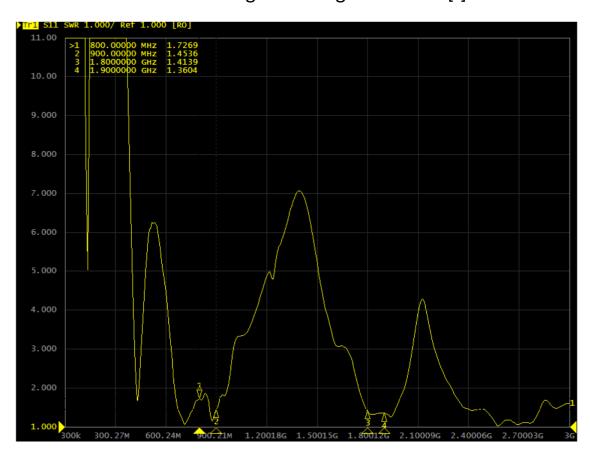

### DRAWINGS

MEASURED GRAPHS AO-AGSM-SA1U30

S<sub>11</sub> – Return loss [dB]

VSWR – Voltage standing wave ratio [-]

SIMULATED GRAPHS AO-AGSM-SA1U30