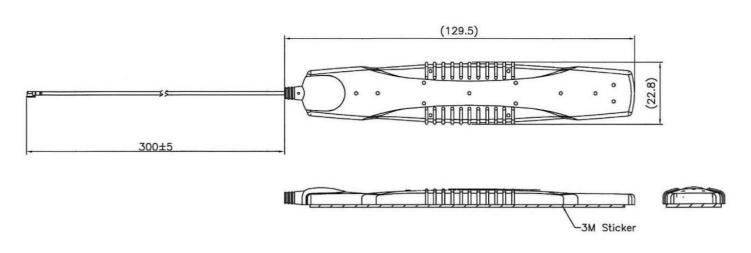

#### **BENEFITS**

- Suitable for moving devices
- Low VSWR
- Adhesive mounting

FEATURES AO-AGSM-SA1U30

| Technology            | GSM                       |
|-----------------------|---------------------------|
| Frequency bands       | 800/1900 MHz              |
| Bandwidth             | -                         |
| Gain                  | 2.5 dBi                   |
| VSWR                  | <1.4:1                    |
| Impedance             | 50 Ohm                    |
| Directivity           | Omnidirectional           |
| Beam angle            | Attached graphs bellow    |
| Polarization          | Linear                    |
| Maximum input power   | -                         |
| Power voltage         | -                         |
| Dimensions            | 129.5 x 22.8 mm           |
| Weight                | 20.51 g                   |
| Operating temperature | -30 to +80 °C             |
| Execution             | External                  |
| Method of attachment  | Adhesive                  |
| Cable type            | 1.13 RF cable             |
| The cable length      | 0.3 m                     |
| Connector type        | U.FL                      |
| Certificate           | RoHS, ISO 9001, ISO 14001 |

### DRAWINGS

MEASURED GRAPHS AO-AGSM-SA1U30

S<sub>11</sub> – Return loss [dB]

VSWR – Voltage standing wave ratio [-]

SIMULATED GRAPHS AO-AGSM-SA1U30