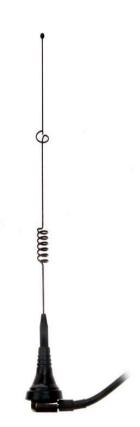

## Antenna GSM Mounting Flexi, 6 dBi, SMA(m), RG58/5m

AO-AGSM-MI9S-FLEXI

SECTRON company offers a wide portfolio of GSM antennas with various versions differing in shape, level of gain and manner of attachment. SECTRON guarantees a compatible connection between an antenna and all antenna adaptors produced by SECTRON.

## BENEFITS

- Low VSWR
- High gain

| Technology            | GSM             |
|-----------------------|-----------------|
| Frequency bands       | 900/1800 MHz    |
| Bandwidth             | -               |
| Gain                  | 6 dBi           |
| VSWR                  | <2.0:1          |
| Impedance             | 50 Ohm          |
| Directivity           | Omnidirectional |
| Beam angle            | H 360° V 30°    |
| Polarization          | Linear          |
| Maximum input power   | 10 W            |
| Power voltage         | -               |
| Dimensions            | 334 x Ø33 mm    |
| Weight                | 232.25 g        |
| Operating temperature | -30 to +80 °C   |
| Execution             | External        |
| Method of attachment  | Mounting        |
| Cable type            | RG58/U          |
| The cable length      | 5 m             |
| Connector type        | SMA(m)          |