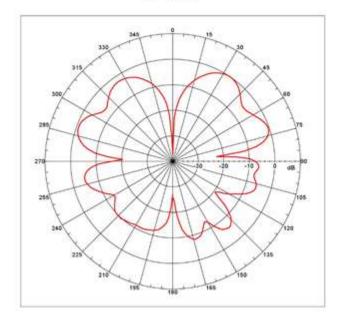

DRAWING

Unit: mm

900 MHz

E - plane

Different connector variants or cable lengths are available on request.