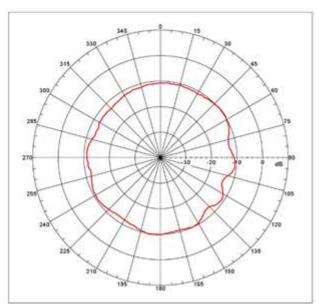

DRAWING

Unit: mm

900 MHz

E - plane

Different connector variants or cable lengths are available on request.