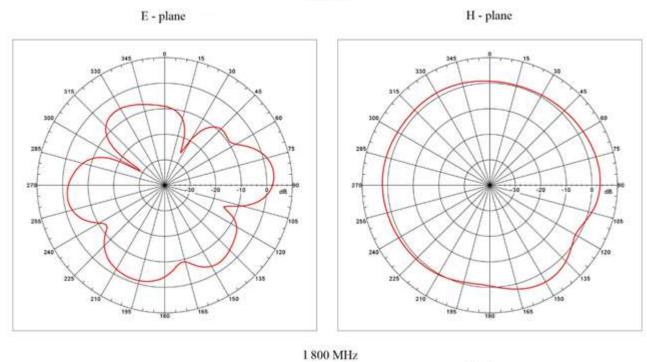

DRAWING

Unit: mm

900 MHz

E - plane

Different connector variants or cable lengths are available on request.