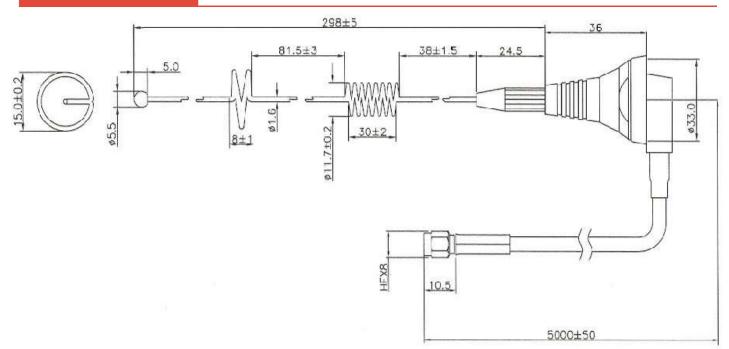

DRAWING

Unit: mm

900 MHz

E - plane

Different connector variants or cable lengths are available on request.

## BENEFITS

- Low VSWR
- High gain

| Technology            | GSM             |
|-----------------------|-----------------|
| Frequency bands       | 900/1800 MHz    |
| Bandwidth             | -               |
| Gain                  | 6 dBi           |
| VSWR                  | <2.0:1          |
| Impedance             | 50 Ohm          |
| Directivity           | Omnidirectional |
| Beam angle            | H 360° V 30°    |
| Polarization          | Linear          |
| Maximum input power   | 10 W            |
| Power voltage         | -               |
| Dimensions            | 334 x Ø33 mm    |
| Weight                | 232.25 g        |
| Operating temperature | -30 to +80 °C   |
| Execution             | External        |
| Method of attachment  | Mounting        |
| Cable type            | RG58/U          |
| The cable length      | 5 m             |
| Connector type        | SMA(m)          |