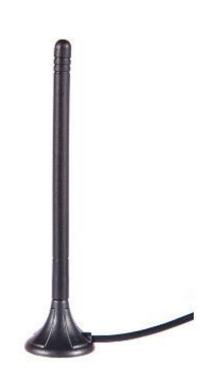

## DRAWING

MEASURED GRAPHS AO-AGSM-MG2S

- Easy installation
- Dual band antenna
- Suitable for outdoor usage

FEATURES AO-AGSM-MG2S

| Technology            | GSM               |
|-----------------------|-------------------|
| Frequency bands       | 900/1800 MHz      |
| Bandwidth             | -                 |
| Gain                  | 2.5 dBi           |
| VSWR                  | <1.5:1            |
| Impedance             | 50 Ohm            |
| Directivity           | Omnidirectional   |
| Beam angle            | H 360° V 30°      |
| Polarization          | Linear            |
| Maximum input power   | 10 W              |
| Power voltage         | -                 |
| Dimensions            | Ø 26.7 x 116.7 mm |
| Weight                | 39.49 g           |
| Operating temperature | -30 to +90 °C     |
| Execution             | External          |
| Method of attachment  | Magnetic          |
| Cable type            | RG174/U           |
| The cable length      | 2.5 m             |
| Connector type        | SMA(m)            |