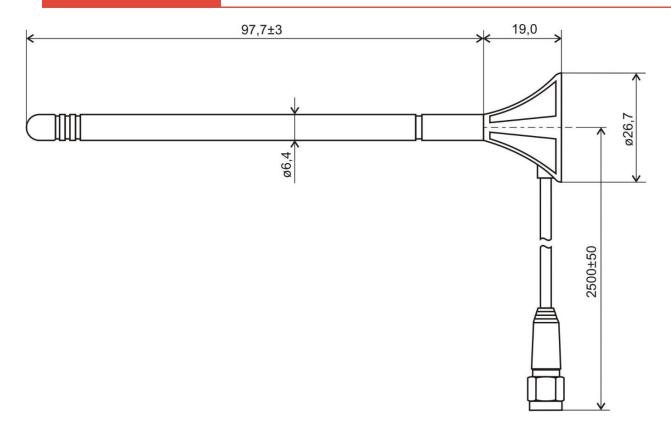

## DRAWING

MEASURED GRAPHS AO-AGSM-MG2S

- Easy installation
- Dual band antenna
- Suitable for outdoor usage

FEATURES AO-AGSM-MG2S

| Technology            | GSM               |
|-----------------------|-------------------|
| Frequency bands       | 900/1800 MHz      |
| Bandwidth             | -                 |
| Gain                  | 2.5 dBi           |
| VSWR                  | <1.5:1            |
| Impedance             | 50 Ohm            |
| Directivity           | Omnidirectional   |
| Beam angle            | H 360° V 30°      |
| Polarization          | Linear            |
| Maximum input power   | 10 W              |
| Power voltage         | -                 |
| Dimensions            | Ø 26.7 x 116.7 mm |
| Weight                | 39.49 g           |
| Operating temperature | -30 to +90 °C     |
| Execution             | External          |
| Method of attachment  | Magnetic          |
| Cable type            | RG174/U           |
| The cable length      | 2.5 m             |
| Connector type        | SMA(m)            |