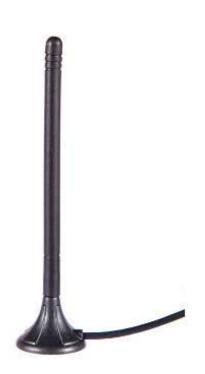

## Antenna GSM Magnetic 25, 2.5 dBi, SMA(m), RG174/2.5m

AO-AGSM-MG2S

SECTRON company offers a wide portfolio of GSM antennas with various versions differing in shape, level of gain and manner of attachment. SECTRON guarantees a compatible connection between an antenna and all antenna adaptors produced by SECTRON.

#### BENEFITS

- Easy installation
- Omnidirectional suitable for moving devices

| Technology            | GSM               |
|-----------------------|-------------------|
| Frequency bands       | 900/1800 MHz      |
| Bandwidth             | -                 |
| Gain                  | 2.5 dBi           |
| VSWR                  | <2.5:1            |
| Impedance             | 50 Ohm            |
| Directivity           | Omnidirectional   |
| Beam angle            | H 360° V 30°      |
| Polarization          | Linear            |
| Maximum input power   | 10 W              |
| Power voltage         | -                 |
| Dimensions            | 116.7 x Ø 26.7 mm |
| Weight                | 39.49 g           |
| Operating temperature | -30 to +90 °C     |
| Execution             | External          |
| Method of attachment  | Magnetic          |
| Cable type            | RG174/U           |
| The cable length      | 2.5 m             |
| Connector type        | SMA(m)            |
|                       |                   |