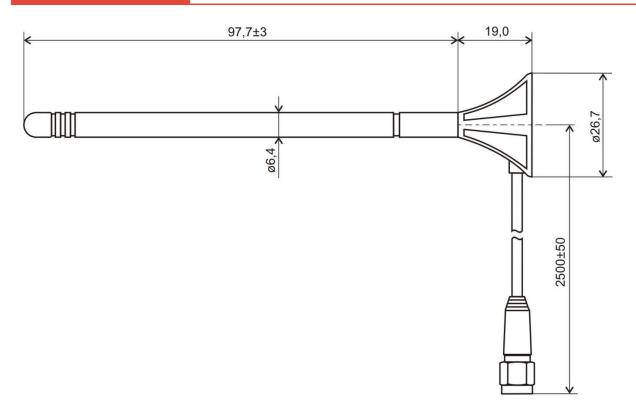

### DRAWING

Different connector variants or cable lengths are available on request.