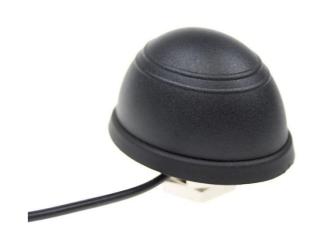

## **GSM ANTENNA**

Antenna GSM Mounting R32, SMA(m), RG174U/30 cm

## **BENEFITS**

- Omnidirectional suitable for moving devices
- Anti-vandal design

| Technology            | GSM                    |
|-----------------------|------------------------|
| Frequency bands       | 900/1800/1900/2100 MHz |
| Bandwidth             | -                      |
| Gain                  | 0 dBi                  |
| VSWR                  | <2.5:1                 |
| Impedance             | 50 Ohm                 |
| Directivity           | Omnidirectional        |
| Beam angle            | H 360° V 30°           |
| Polarization          | Linear                 |
| Maximum input power   | 10 W                   |
| Power voltage         | -                      |
| Dimensions            | 53 x 38 x 30 mm        |
| Weight                | 66.44 g                |
| Operating temperature | -30 to +90 °C          |
| Execution             | External               |
| Method of attachment  | Mounting               |
| Cable type            | RG174/U                |
| The cable length      | 30 cm                  |
| Connector type        | SMA(m)                 |