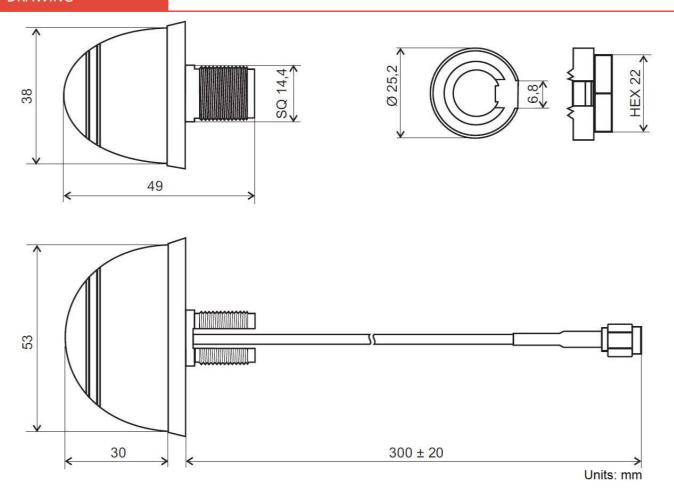

## DRAWING

## **BENEFITS**

- Omnidirectional suitable for moving devices
- Anti-vandal design

| Technology            | GSM                    |
|-----------------------|------------------------|
| Frequency bands       | 900/1800/1900/2100 MHz |
| Bandwidth             | -                      |
| Gain                  | 0 dBi                  |
| VSWR                  | <2.5:1                 |
| Impedance             | 50 Ohm                 |
| Directivity           | Omnidirectional        |
| Beam angle            | H 360° V 30°           |
| Polarization          | Linear                 |
| Maximum input power   | 10 W                   |
| Power voltage         | -                      |
| Dimensions            | 53 x 38 x 30 mm        |
| Weight                | 66.44 g                |
| Operating temperature | -30 to +90 °C          |
| Execution             | External               |
| Method of attachment  | Mounting               |
| Cable type            | RG174/U                |
| The cable length      | 30 cm                  |
| Connector type        | SMA(m)                 |