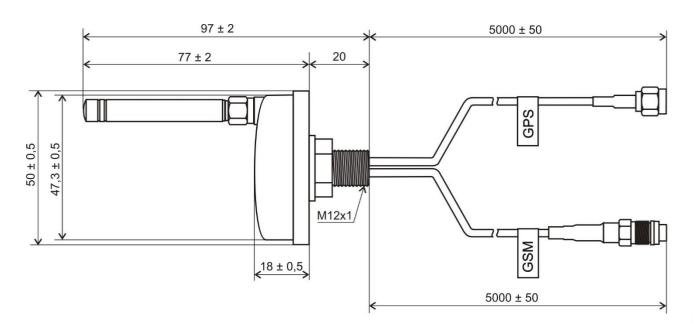

## DRAWING

UNIT: mm

ALL VARIANTS

AO-AGSM-AGPS

Different connector variants or cable lengths are available on request.

WWW.SECTRON.CZ

Tel.: +420 556 621 020