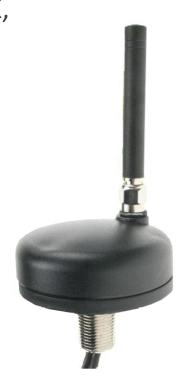

## GSM/GPS ANTENNA

Anténa GSM/GPS Screw Mount TRUCK, FME(f)/SMA(m), 2 x RG174/5m

**AO-AGSM-AGPS** 

SECTRON company offers a wide portfolio of GSM/GPS antennas with various versions differing in shape, level of gain and manner of attachment. SECTRON guarantees a compatible connection between an antenna and all antenna adaptors produced by SECTRON.

## **BENEFITS**

- Low VSWR
- Environmental resistance

FEATURES AO-AGSM-AGPS

| Technology            | GSM/GPS              |
|-----------------------|----------------------|
| Frequency bands       | 900/1800/1575.42 MHz |
| Bandwidth             | - / 10 MHz           |
| Gain                  | 2 / 27 dBi           |
| VSWR                  | <1.5:1               |
| Impedance             | 50 Ohm               |
| Directivity           | Omnidirectional      |
| Beam angle            | H 360° V 30°         |
| Polarization          | Linear               |
| Maximum input power   | 10 W                 |
| Power voltage         | +2.7 to +5.5 V DC    |
| Dimensions            | ø 50 x 97 mm         |
| Weight                | 140.86 g             |
| Operating temperature | -30 to +90 °C        |
| Execution             | External             |
| Method of attachment  | Screw Mount          |
| Cable type            | 2 x RG174/U          |
| The cable length      | 2 x 5m               |
| Connector type        | SMA(m) / FME(f)      |
|                       |                      |