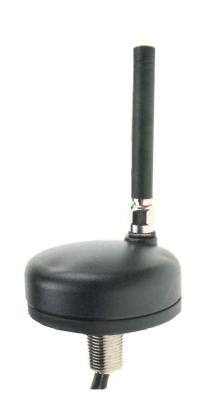

## GSM/GPS ANTENNA

Anténa GSM/GPS Mounting TRUCK, FME(f)/SMA(m), 2 x RG174/5m

**AO-AGSM-AGPS** 

SECTRON company offers a wide portfolio of GSM/GPS antennas with various versions differing in shape, level of gain and manner of attachment. SECTRON guarantees a compatible connection between an antenna and all antenna adaptors produced by SECTRON.

## **BENEFITS**

- Low VSWR
- Environmental resistance

| Technology            | GSM/GPS                |
|-----------------------|------------------------|
| Frequency bands       | 900/1800 / 1575.42 MHz |
| Bandwidth             | - / 10 MHz             |
| Gain                  | 2 / 27 dBi             |
| VSWR                  | <1.5:1                 |
| Impedance             | 50 Ohm                 |
| Directivity           | Omnidirectional        |
| Beam angle            | H 360° V 30°           |
| Polarization          | Linear                 |
| Maximum input power   | 10 W                   |
| Power voltage         | +2.7 to +5.5 V DC      |
| Dimensions            | ø 50 x 97 mm           |
| Weight                | 140.86 g               |
| Operating temperature | -30 to +90 °C          |
| Execution             | External               |
| Method of attachment  | Mounting               |
| Cable type            | 2 x RG174/U            |
| The cable length      | 2 x 5m                 |
| Connector type        | SMA(m) / FME(f)        |