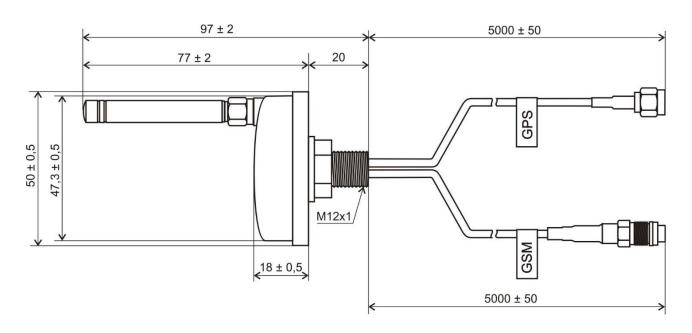

## DRAWING

UNIT: mm

ALL VARIANTS

AO-AGSM-AGPS

Different connector variants or cable lengths are available on request.

WWW.SECTRON.CZ

Tel.: +420 556 621 021