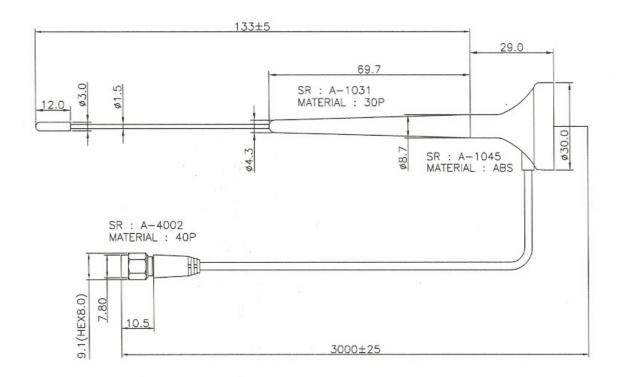

## **DRAWING**

## **BENEFITS**

- Low VSWR
- Easy installation

FEATURES AO-ACDMA-MGS

| Technology            | CDMA            |
|-----------------------|-----------------|
| Frequency bands       | 410/470 MHz     |
| Bandwidth             | -               |
| Gain                  | 0 dBi           |
| VSWR                  | <2.0:1          |
| Impedance             | 50 Ohm          |
| Directivity           | Omnidirectional |
| Beam angle            | H 360° V 30°    |
| Polarization          | Linear          |
| Maximum input power   | 10W             |
| Power voltage         | -               |
| Dimensions            | Ø 30 x 162 mm   |
| Weight                | 51.28 g         |
| Operating temperature | -40 to +85 °C   |
| Execution             | External        |
| Method of attachment  | Magnet Mount    |
| Cable type            | RG174/U         |
| The cable length      | 3 m             |
| Connector type        | SMA(m)          |