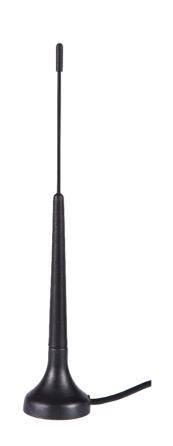

## **CDMA ANTENNA**

Antenna CDMA 410-470 MHz, Magnet Mount, 0 dBi, SMA(m), RG174/3m

**AO-ACDMA-MGS** 

SECTRON company offers a wide portfolio of CDMA antennas with various versions differing in shape, level of gain and manner of attachment. SECTRON guarantees a compatible connection between an antenna and all antenna adaptors produced by SECTRON.

## **BENEFITS**

- Low VSWR
- Easy installation

FEATURES AO-ACDMA-MGS

| Technology            | CDMA            |
|-----------------------|-----------------|
| Frequency bands       | 410/470 MHz     |
| Bandwidth             | -               |
| Gain                  | 0 dBi           |
| VSWR                  | <2.0:1          |
| Impedance             | 50 Ohm          |
| Directivity           | Omnidirectional |
| Beam angle            | H 360° V 30°    |
| Polarization          | Linear          |
| Maximum input power   | 10W             |
| Power voltage         | -               |
| Dimensions            | Ø 30 x 162 mm   |
| Weight                | 51.28 g         |
| Operating temperature | -40 to +85 °C   |
| Execution             | External        |
| Method of attachment  | Magnet Mount    |
| Cable type            | RG174/U         |
| The cable length      | 3 m             |
| Connector type        | SMA(m)          |