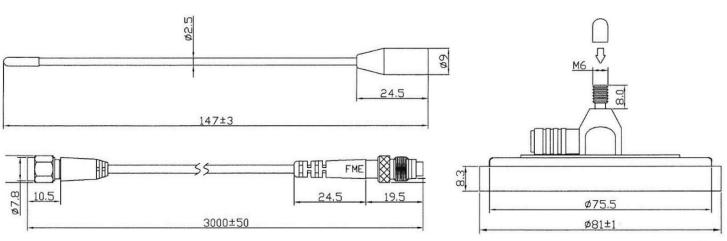

ency bands       | 450 MHz         |
| Bandwidth             | -               |
| Gain                  | 1.28 dBi        |
| VSWR                  | < 1.6:1         |
| Impedance             | 50 Ohm          |
| Directivity           | Omnidirectional |
| Beam angle            | H 360° V 30°    |
| Polarization          | Linear          |
| Maximum input power   | 10W             |
| Power voltage         | -               |
| Dimensions            | 147 x Ø 81 mm   |
| Weight                | 223.1 g         |
| Operating temperature | -40 to +85 °C   |
| Execution             | External        |
| Method of attachment  | Magnetic        |
| Cable type            | RG174/U         |
| The cable length      | 3 m             |
| Connector type        | SMA(m)          |

#### DRAWING



Unit: mm

#### ALL VARIANTS

AO-ACDMA-MG45

Different connector variants or cable lengths are available on request.

#### CONTACTS

SECTRON s.r.o. Josefa Šavla 1271/12 709 00 Ostrava 9, Czech Republic

WWW.SECTRON.CZ Tel.: +420 556 621 021