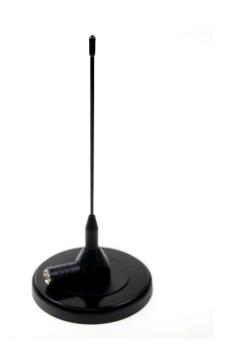

## Antenna SET CDMA 450 MHz, Stick, Magnetic Base, Cable FME-SMA, RG174, 3m

### AO-ACDMA-MG45

SECTRON company introducing an antenna suitable for the power industry. We offers a wide portfolio of CDMA antennas with various versions differing in shape, level of gain and manner of attachment. SECTRON guarantees a compatible connection between an antenna and all antenna adaptors produced by SECTRON.

#### BENEFITS

- Verified by the Austrian market
- Three-piece design for easy installation
- Adapted on 450 MHz frequency
- Low VSWR

| Technology            | CDMA            |
|-----------------------|-----------------|
| Frequency bands       | 450 MHz         |
| Bandwidth             | -               |
| Gain                  | 1.28 dBi        |
| VSWR                  | < 1.6:1         |
| Impedance             | 50 Ohm          |
| Directivity           | Omnidirectional |
| Beam angle            | H 360° V 30°    |
| Polarization          | Linear          |
| Maximum input power   | 10W             |
| Power voltage         | -               |
| Dimensions            | 147 x Ø 81 mm   |
| Weight                | 223.1 g         |
| Operating temperature | -40 to +85 °C   |
| Execution             | External        |
| Method of attachment  | Magnetic        |
| Cable type            | RG174/U         |
| The cable length      | 3 m             |
| Connector type        | SMA(m)          |