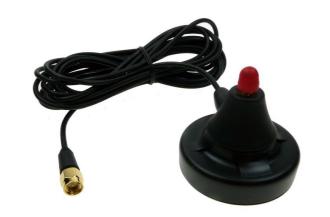

# **ANTENNA BASE**

Magnetic base for antenna with SMA(f) RG174/U cabel with SMA(m) connector

AO-ABASE-C16

SECTRON company offers a wide portfolio of antennas with various versions differing in shape, level of gain and manner of attachment. SECTRON guarantees a compatible connection between an antenna and all antenna adaptors produced by SECTRON.

#### **BENEFITS**

- Easy installation
- Strong magnetic attachment
- Extended cable length

FEATURES AO-ABASE-C16

| Frequency bands       | 1 - 6 GHz           |
|-----------------------|---------------------|
| VSWR                  | <1.8:1              |
| Impedance             | 50 Ohm              |
| Dimensions            | Ø 50 x 33.2 mm      |
| Weight                | 120.8 g             |
| Operating temperature | -30 to +90 °C       |
| Execution             | External            |
| Method of attachment  | Magnetic            |
| Cable type            | RG174/U             |
| The cable length      | 3 m                 |
| Connector type        | SMA(m)              |
| Connector for antenna | SMA(f)              |
| Certification         | ISO 9001, ISO 14001 |
| Material              | PP PVC 40P          |