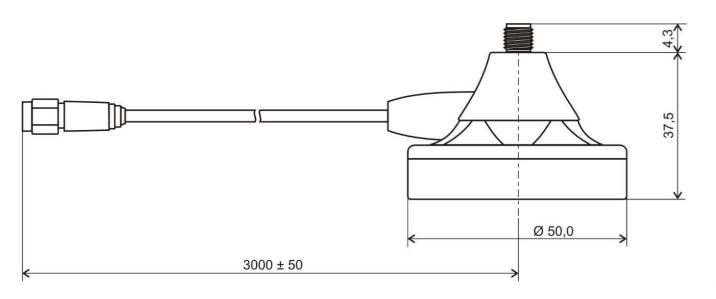

## DRAWING

UNIT: mm

MEASUREMENT AO-ABASE-C16

| Frequency [GHz] | Insertion Loss [dB] | VSWR  |
|-----------------|---------------------|-------|
| 1               | -1.1                | 1:1   |
| 2               | -1.7                | 1.1:1 |
| 2.5             | -2.1                | 1.3:1 |
| 3               | -2.3                | 1.2:1 |
| 4               | -2.8                | 1.3:1 |
| 5               | -3.5                | 1.5:1 |
| 6               | -4.2                | 1.8:1 |