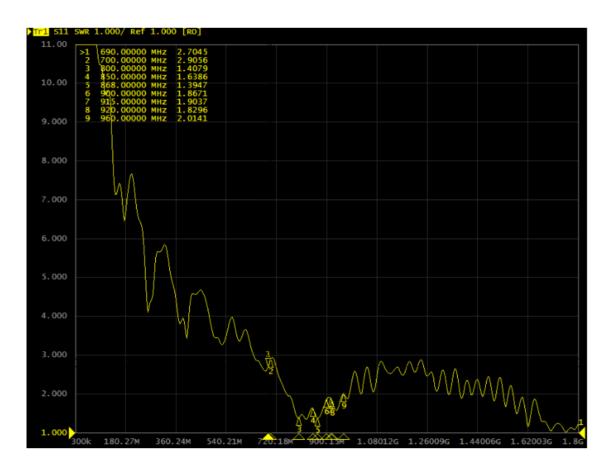

## DRAWING

MEASURED GRAPHS AO-A868-SATS3

 $S_{11}$  – Return loss – [dB]

VSWR – Voltage standing wave radio

SIMULATED GRAPHS AO-A868-SATS3