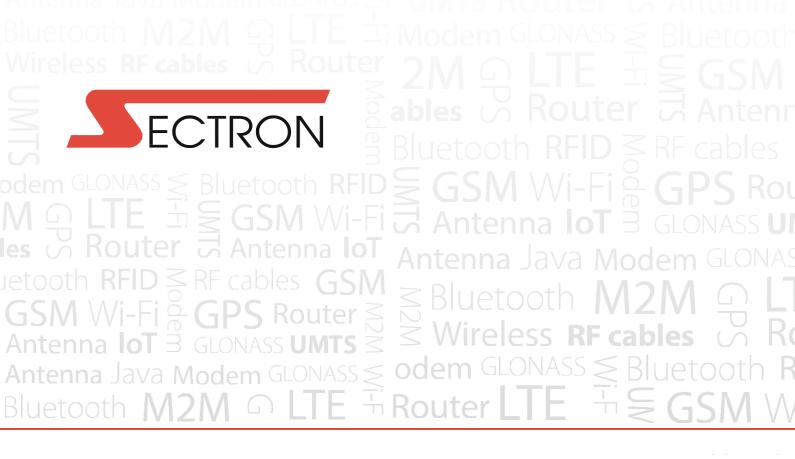

# ISM ANTENNA

Antenna 868 MHz Adhesive Mount, 2.5 dBi, SMA(m), RG174U/3m

AO-A868-SATS3

SECTRON company offers a wide portfolio of ISM antennas with various versions differing in shape, level of gain and manner of attachment. SECTRON guarantees a compatible connection between an antenna and all antenna adaptors produced by SECTRON.

#### **BENEFITS**

- Adhesive mount
- Low VSWR
- Suitable for moving devices

FEATURES AO-A868-SATS3

| Technology            | ISM                       |
|-----------------------|---------------------------|
| Frequency bands       | 868 MHz                   |
| Bandwidth             | -                         |
| Gain                  | 2.5 dBi                   |
| VSWR                  | <1.5:1                    |
| Impedance             | 50 Ohm                    |
| Directivity           | Omnidirectional           |
| Beam angle            | Attached graphs below     |
| Polarization          | Linear                    |
| Maximum input power   | 10 W                      |
| Power voltage         | -                         |
| Dimensions            | 104 x 10.9 mm             |
| Operating temperature | -40 to +85 °C             |
| Execution             | External                  |
| Method of attachment  | Adhesive                  |
| Cable type            | RG174/U                   |
| The cable length      | 3 m                       |
| Connector type        | SMA(m)                    |
| Material              | TPR                       |
| Certificates          | RoHS, ISO 9001, ISO 14001 |