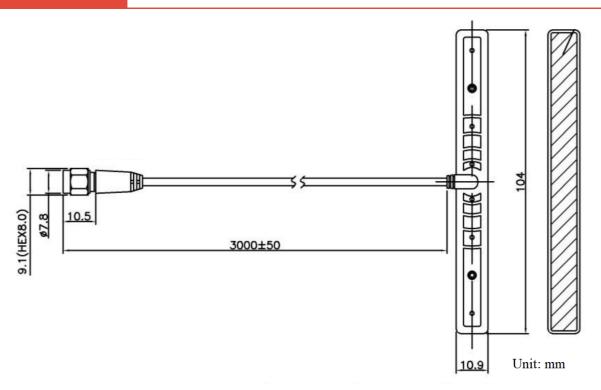

## DRAWING

MEASURED GRAPHS AO-A868-SATS3

 $S_{11}$  – Return loss – [dB]

VSWR – Voltage standing wave radio

SIMULATED GRAPHS AO-A868-SATS3