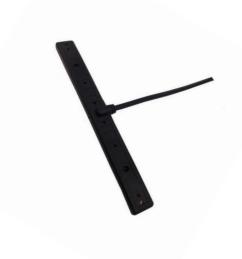

#### **BENEFITS**

- Adhesive mount
- Low VSWR
- Suitable for moving devices

FEATURES AO-A868-SATS3

| Technology            | ISM                       |
|-----------------------|---------------------------|
| Frequency bands       | 868 MHz                   |
| Bandwidth             | -                         |
| Gain                  | 2.5 dBi                   |
| VSWR                  | <1.5:1                    |
| Impedance             | 50 Ohm                    |
| Directivity           | Omnidirectional           |
| Beam angle            | Attached graphs below     |
| Polarization          | Linear                    |
| Maximum input power   | 10 W                      |
| Power voltage         | -                         |
| Dimensions            | 104 x 10.9 mm             |
| Operating temperature | -40 to +85 °C             |
| Execution             | External                  |
| Method of attachment  | Adhesive                  |
| Cable type            | RG174/U                   |
| The cable length      | 3 m                       |
| Connector type        | SMA(m)                    |
| Material              | TPR                       |
| Certificates          | RoHS, ISO 9001, ISO 14001 |

## DRAWING

MEASURED GRAPHS AO-A868-SATS3

 $S_{11}$  – Return loss – [dB]

VSWR – Voltage standing wave radio

SIMULATED GRAPHS AO-A868-SATS3