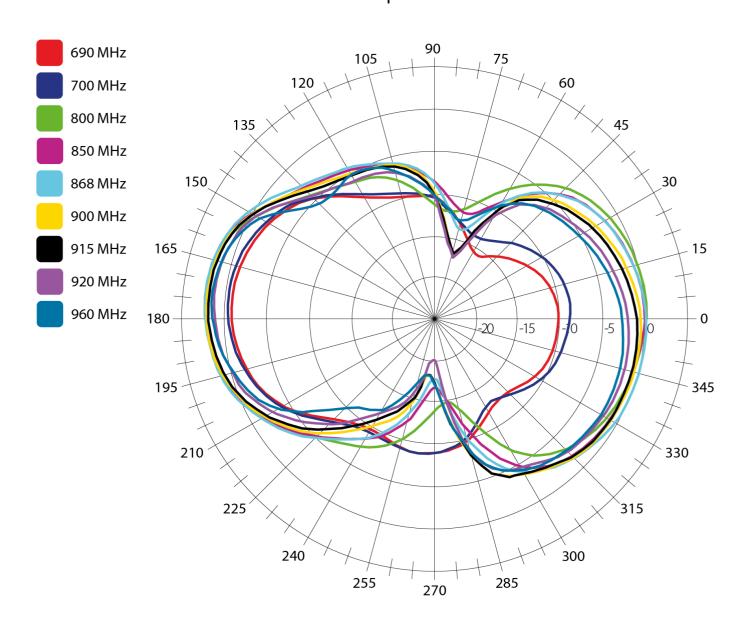

| Linear                    |
| Maximum input power   | 10 W                      |
| Power voltage         | -                         |
| Dimensions            | 104 x 10.9 mm             |
| Operating temperature | -40 to +85 °C             |
| Execution             | External                  |
| Method of attachment  | Adhesive                  |
| Cable type            | RG174/U                   |
| The cable length      | 3 m                       |
| Connector type        | SMA(m)                    |
| Material              | TPR                       |
| Certificates          | RoHS, ISO 9001, ISO 14001 |

## DRAWING



MEASURED GRAPHS AO-A868-SATS3

 $S_{11}$  – Return loss – [dB]



VSWR – Voltage standing wave radio



SIMULATED GRAPHS AO-A868-SATS3

### Radiation pattern



### **VARIANTS**

Different connector variants or cable lengths are available on request.

WWW.SECTRON.CZ

Tel.: +420 556 621 021

### **CONTACTS**