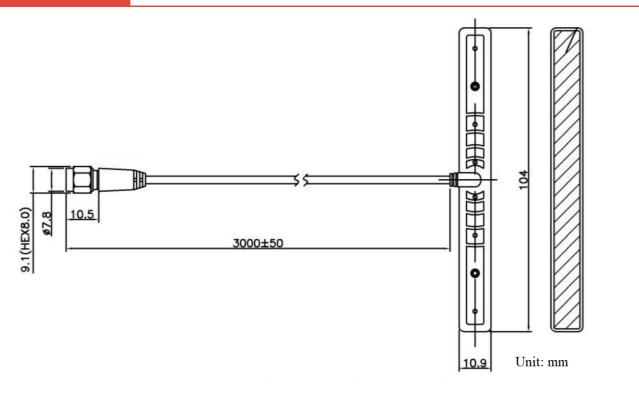

DRAWING

#### BENEFITS

- Adhesive mount
- Low VSWR
- Suitable for moving devices

| Technology            | ISM                       |
|-----------------------|---------------------------|
| Frequency bands       | 868 MHz                   |
| Bandwidth             | -                         |
| Gain                  | 2.5 dBi                   |
| VSWR                  | <1.5:1                    |
| Impedance             | 50 Ohm                    |
| Directivity           | Omnidirectional           |
| Beam angle            | Attached graphs below     |
| Polarization          | Linear                    |
| Maximum input power   | 10 W                      |
| Power voltage         | -                         |
| Dimensions            | 104 x 10.9 x 6.6 mm       |
| Operating temperature | -40 to +85 °C             |
| Execution             | External                  |
| Method of attachment  | Adhesive                  |
| Cable type            | RG174/U                   |
| The cable length      | 3 m                       |
| Connector type        | SMA(m)                    |
| Material              | TPR                       |
| Certificates          | RoHS, ISO 9001, ISO 14001 |