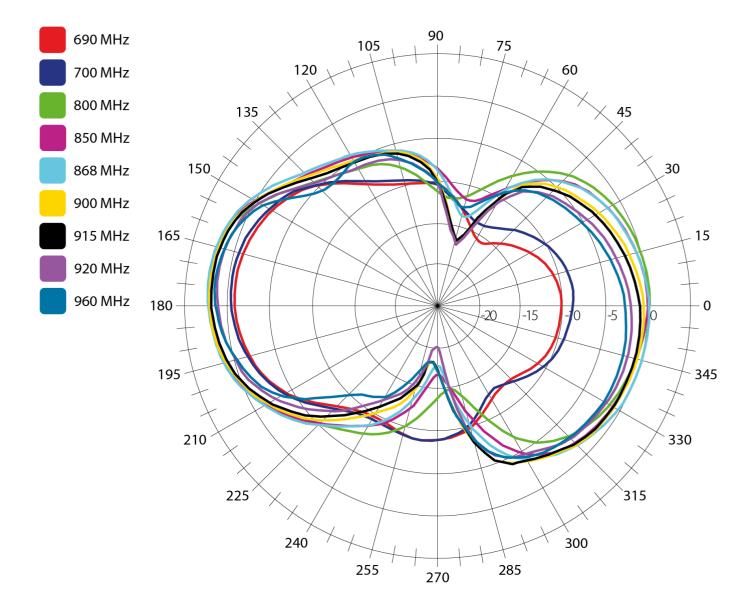

|
| Beam angle            | Attached graphs below     |
| Polarization          | Linear                    |
| Maximum input power   | 10 W                      |
| Power voltage         | -                         |
| Dimensions            | 104 x 10.9 x 6.6 mm       |
| Operating temperature | -40 to +85 °C             |
| Execution             | External                  |
| Method of attachment  | Adhesive                  |
| Cable type            | RG174/U                   |
| The cable length      | 3 m                       |
| Connector type        | SMA(m)                    |
| Material              | TPR                       |
| Certificates          | RoHS, ISO 9001, ISO 14001 |

DRAWING





# S<sub>11</sub> – Return loss – [dB]

## VSWR – Voltage standing wave radio





### **Radiation pattern**

#### VARIANTS

Different connector variants or cable lengths are available on request.

#### CONTACTS

SECTRON s.r.o. Josefa Šavla 1271/12 709 00 Ostrava 9, Czech Republic WWW.SECTRON.CZ Tel.: +420 556 621 021