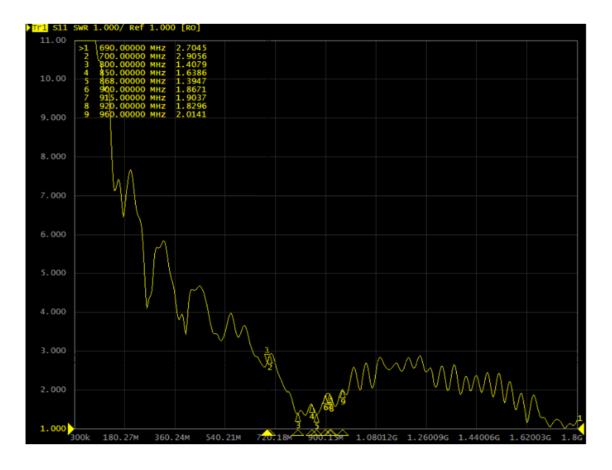

|
| Beam angle            | Attached graphs below     |
| Polarization          | Linear                    |
| Maximum input power   | 10 W                      |
| Power voltage         | -                         |
| Dimensions            | 104 x 10.9 x 6.6 mm       |
| Operating temperature | -40 to +85 °C             |
| Execution             | External                  |
| Method of attachment  | Adhesive                  |
| Cable type            | RG174/U                   |
| The cable length      | 3 m                       |
| Connector type        | SMA(m)                    |
| Material              | TPR                       |
| Certificates          | RoHS, ISO 9001, ISO 14001 |

DRAWING





# S<sub>11</sub> – Return loss – [dB]

## VSWR – Voltage standing wave radio





### **Radiation pattern**

#### VARIANTS

Different connector variants or cable lengths are available on request.

#### CONTACTS

SECTRON s.r.o. Josefa Šavla 1271/12 709 00 Ostrava 9, Czech Republic WWW.SECTRON.CZ Tel.: +420 556 621 021