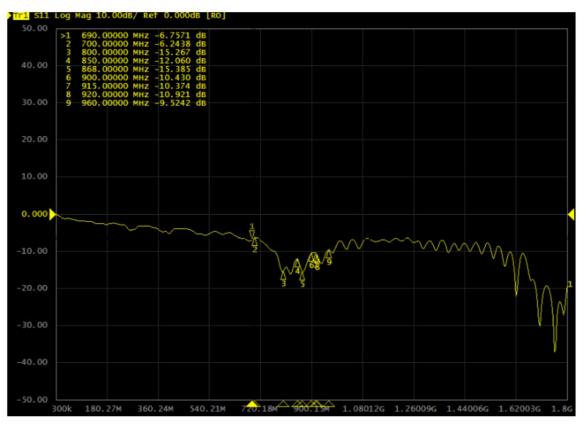

| 50 Ohm                    |
| Directivity           | Omnidirectional           |
| Beam angle            | Attached graphs below     |
| Polarization          | Linear                    |
| Maximum input power   | 10 W                      |
| Power voltage         | -                         |
| Dimensions            | 104 x 10.9 x 6.6 mm       |
| Operating temperature | -40 to +85 °C             |
| Execution             | External                  |
| Method of attachment  | Adhesive                  |
| Cable type            | RG174/U                   |
| The cable length      | 3 m                       |
| Connector type        | SMA(m)                    |
| Material              | TPR                       |
| Certificates          | RoHS, ISO 9001, ISO 14001 |

DRAWING





# S<sub>11</sub> – Return loss – [dB]

## VSWR – Voltage standing wave radio





### **Radiation pattern**

#### VARIANTS

Different connector variants or cable lengths are available on request.

#### CONTACTS

SECTRON s.r.o. Josefa Šavla 1271/12 709 00 Ostrava 9, Czech Republic WWW.SECTRON.CZ Tel.: +420 556 621 021