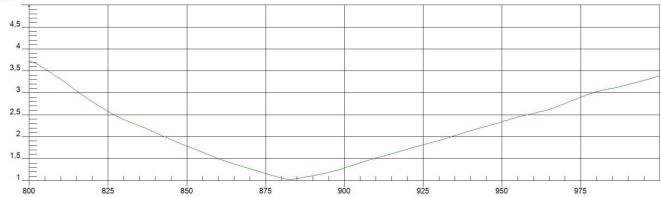

### DRAWING

MEASURED GRAPHS AO-A868-SATS1

### VSWR – Voltage standing wave radio [-]

**VSWR** 

Frequency(800 - 1000 MHz)