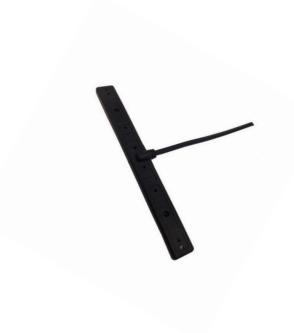

# ISM ANTENNA

Antenna 868 MHz Adhesive, 2.5 dBi, SMA(m), RG174U/1m

AO-A868-SATS1

SECTRON company offers a wide portfolio of ISM antennas with various versions differing in shape, level of gain and manner of attachment. SECTRON guarantees a compatible connection between an antenna and all antenna adaptors produced by SECTRON.

### **BENEFITS**

- Adhesive mount
- Low VSWR
- Suitable for moving devices

| Technology            | ISM                       |
|-----------------------|---------------------------|
| Frequency bands       | 868 MHz                   |
| Bandwidth             | -                         |
| Gain                  | 2.5 dBi                   |
| VSWR                  | <1.5:1                    |
| Impedance             | 50 Ohm                    |
| Directivity           | Omnidirectional           |
| Beam angle            | Attached graphs below     |
| Polarization          | Linear                    |
| Maximum input power   | 10 W                      |
| Power voltage         | -                         |
| Dimensions            | 104 x 10.9 mm             |
| Operating temperature | -40 to +85 °C             |
| Execution             | External                  |
| Method of attachment  | Adhesive                  |
| Cable type            | RG174/U                   |
| The cable length      | 1 m                       |
| Connector type        | SMA(m)                    |
| Material              | TPR                       |
| Certificates          | RoHS, ISO 9001, ISO 14001 |