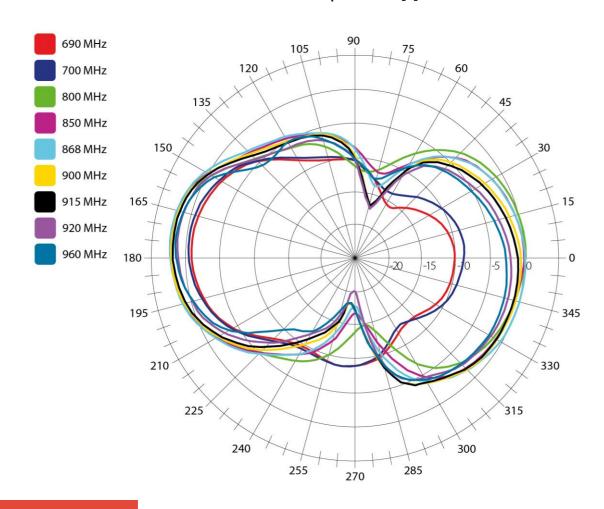

tion          | Linear                    |
| Maximum input power   | 10 W                      |
| Power voltage         | -                         |
| Dimensions            | 104 x 10.9 mm             |
| Operating temperature | -40 to +85 °C             |
| Execution             | External                  |
| Method of attachment  | Adhesive                  |
| Cable type            | RG174/U                   |
| The cable length      | 1 m                       |
| Connector type        | SMA(m)                    |
| Material              | TPR                       |
| Certificates          | RoHS, ISO 9001, ISO 14001 |

### DRAWING



MEASURED GRAPHS AO-A868-SATS1

### VSWR – Voltage standing wave radio [-]

**VSWR** 



Frequency(800 - 1000 MHz)

## 2D - Radiation pattern [-]



### **VARIANTS**

Different connector variants or cable lengths are available on request.

### **CONTACTS**

SECTRON s.r.o. Josefa Šavla 1271/12 709 00 Ostrava 9, Czech Republic WWW.SECTRON.CZ Tel.: +420 556 621 020