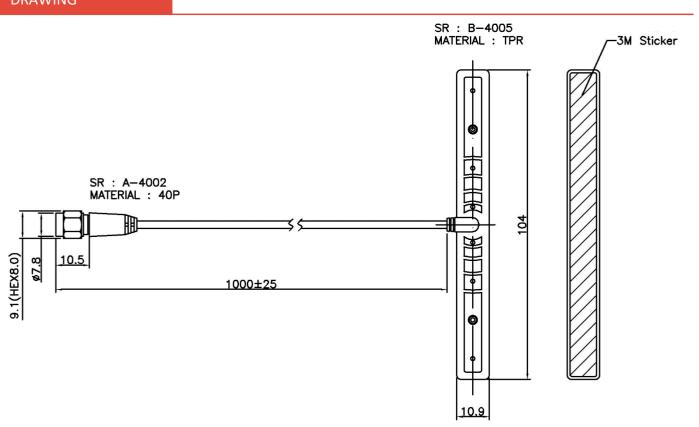

| 50 Ohm                    |
| Directivity           | Omnidirectional           |
| Beam angle            | Attached graphs below     |
| Polarization          | Linear                    |
| Maximum input power   | 10 W                      |
| Power voltage         | -                         |
| Dimensions            | 104 x 10.9 mm             |
| Operating temperature | -40 to +85 °C             |
| Execution             | External                  |
| Method of attachment  | Adhesive                  |
| Cable type            | RG174/U                   |
| The cable length      | 1 m                       |
| Connector type        | SMA(m)                    |
| Material              | TPR                       |
| Certificates          | RoHS, ISO 9001, ISO 14001 |

### DRAWING



MEASURED GRAPHS AO-A868-SATS1

### VSWR – Voltage standing wave radio [-]

**VSWR** 



Frequency(800 - 1000 MHz)

## 2D - Radiation pattern [-]



### **VARIANTS**

Different connector variants or cable lengths are available on request.

### **CONTACTS**

SECTRON s.r.o. Josefa Šavla 1271/12 709 00 Ostrava 9, Czech Republic WWW.SECTRON.CZ Tel.: +420 556 621 020