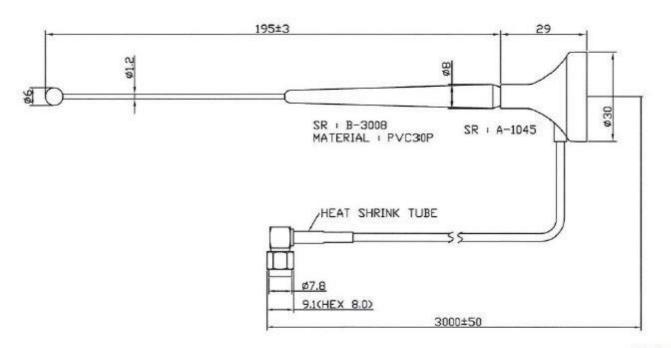

| 2.0:1                 |
| Impedance             | 50 Ohm                |
| Directivity           | Omnidirectional       |
| Beam angle            | Attached graphs below |
| Polarization          | Vertical              |
| Maximum input power   | -                     |
| Power voltage         | -                     |
| Dimensions            | Ø 30 x 230 mm         |
| Weight                | -                     |
| Operating Temperature | -30 to +90 °C         |
| Execution             | External              |
| Method of attachment  | Magnet                |
| Cable type            | RG174/U               |
| The cable length      | 3 m                   |
| Connector type        | SMA(m) RA             |
| Certification         | RoHS, ISO 9001/14001  |

### **DRAWING**



Units: mm

MEASURED GRAFS AO-A868-MG3SRA2

# S11 - RETURN LOSS [dB]



**S11 - VSWR [-]** 



SIMULATED GRAFS AO-A868-MG3SRA2

#### **RADIATION PATTERN**



## ALL VARIANTS

Different connector variants or cable lengths are available on request.

### **CONTACTS**

SECTRON s.r.o. Josefa Šavla 1271/12 709 00 Ostrava 9, Czech Republic WWW.SECTRON.CZ Tel.: +420 556 621 020