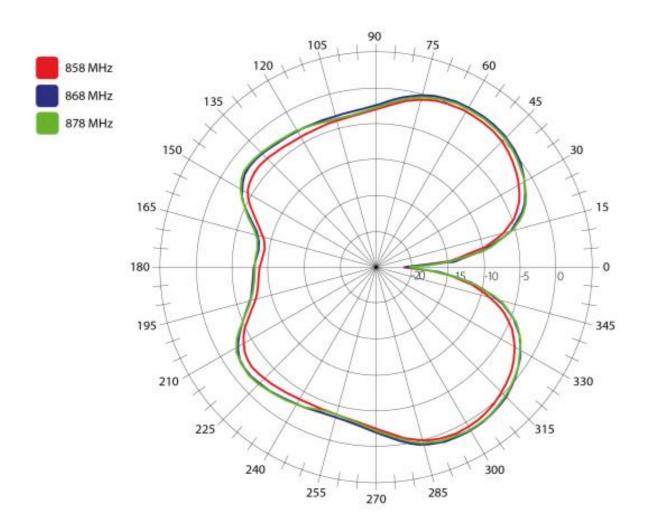

Attached graphs below |
| Polarization          | Vertical              |
| Maximum input power   | -                     |
| Power voltage         | -                     |
| Dimensions            | Ø 30 x 230 mm         |
| Weight                | -                     |
| Operating Temperature | -30 to +90 °C         |
| Execution             | External              |
| Method of attachment  | Magnet                |
| Cable type            | RG174/U               |
| The cable length      | 3 m                   |
| Connector type        | SMA(m) RA             |
| Certification         | RoHS, ISO 9001/14001  |

### **DRAWING**



Units: mm

MEASURED GRAFS AO-A868-MG3SRA2

# S11 - RETURN LOSS [dB]



**S11 - VSWR [-]** 



SIMULATED GRAFS AO-A868-MG3SRA2

#### **RADIATION PATTERN**



## ALL VARIANTS

Different connector variants or cable lengths are available on request.

### **CONTACTS**

SECTRON s.r.o. Josefa Šavla 1271/12 709 00 Ostrava 9, Czech Republic WWW.SECTRON.CZ Tel.: +420 556 621 020