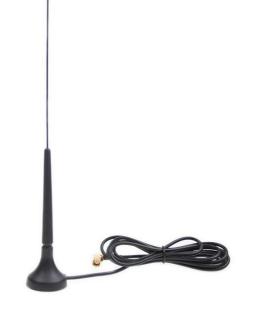

# ISM ANTENNA

Antenna 868 MHz Magnet Mount MG3, 1.3 dBi, SMA(m) RA, RG174U, 3 m AO-A868-MG3SRA2

SECTRON company offers a wide portfolio of ISM antennas with various versions differing in shape, level of gain and manner of attachment. SECTRON guarantees a compatible connection between an antenna and all antenna adaptors produced by SECTRON.

#### **BENEFITS**

- Easy installation
- Magnetic mount
- High gain
- RoHS compliant

FEATURES AO-A868-MG3SRA2

| Technology            | ISM                   |
|-----------------------|-----------------------|
| Frequency bands       | 868 MHz               |
| Bandwidth             | ≤ 20 MHz              |
| Gain                  | 1.3 dBi               |
| VSWR                  | 2.0:1                 |
| Impedance             | 50 Ohm                |
| Directivity           | Omnidirectional       |
| Beam angle            | Attached graphs below |
| Polarization          | Vertical              |
| Maximum input power   | -                     |
| Power voltage         | -                     |
| Dimensions            | Ø 30 x 230 mm         |
| Weight                | -                     |
| Operating Temperature | -30 to +90 °C         |
| Execution             | External              |
| Method of attachment  | Magnet                |
| Cable type            | RG174/U               |
| The cable length      | 3 m                   |
| Connector type        | SMA(m) RA             |
| Certification         | RoHS, ISO 9001/14001  |