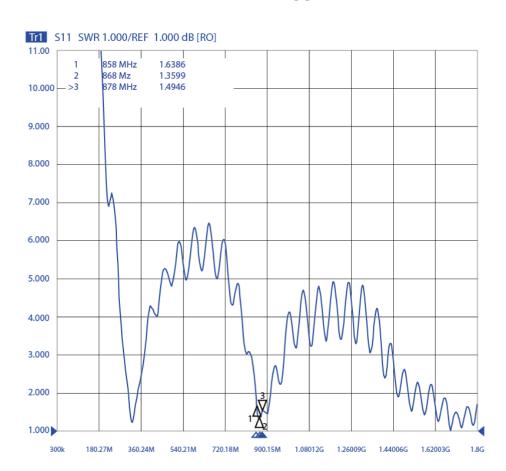

y           | Omnidirectional       |
| Beam angle            | Attached graphs below |
| Polarization          | Vertical              |
| Maximum input power   | -                     |
| Power voltage         | -                     |
| Dimensions            | Ø 30 x 230 mm         |
| Weight                | -                     |
| Operating Temperature | -30 to +90 °C         |
| Execution             | External              |
| Method of attachment  | Magnet                |
| Cable type            | RG174/U               |
| The cable length      | 3 m                   |
| Connector type        | SMA(m) RA             |
| Certification         | RoHS, ISO 9001/14001  |

### **DRAWING**



Units: mm

MEASURED GRAFS AO-A868-MG3SRA2

# S11 - RETURN LOSS [dB]



**S11 - VSWR [-]** 



SIMULATED GRAFS AO-A868-MG3SRA2

#### **RADIATION PATTERN**



## ALL VARIANTS

Different connector variants or cable lengths are available on request.

### **CONTACTS**

SECTRON s.r.o. Josefa Šavla 1271/12 709 00 Ostrava 9, Czech Republic WWW.SECTRON.CZ Tel.: +420 556 621 020