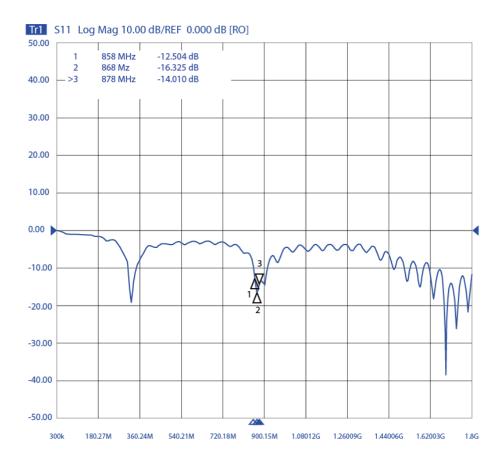

|
| Directivity           | Omnidirectional       |
| Beam angle            | Attached graphs below |
| Polarization          | Vertical              |
| Maximum input power   | -                     |
| Power voltage         | -                     |
| Dimensions            | Ø 30 x 230 mm         |
| Weight                | -                     |
| Operating Temperature | -30 to +90 °C         |
| Execution             | External              |
| Method of attachment  | Magnet                |
| Cable type            | RG174/U               |
| The cable length      | 3 m                   |
| Connector type        | SMA(m) RA             |
| Certification         | RoHS, ISO 9001/14001  |

### **DRAWING**



Units: mm

MEASURED GRAFS AO-A868-MG3SRA2

# S11 - RETURN LOSS [dB]



**S11 - VSWR [-]** 



SIMULATED GRAFS AO-A868-MG3SRA2

#### **RADIATION PATTERN**



## ALL VARIANTS

Different connector variants or cable lengths are available on request.

### **CONTACTS**

SECTRON s.r.o. Josefa Šavla 1271/12 709 00 Ostrava 9, Czech Republic WWW.SECTRON.CZ Tel.: +420 556 621 020