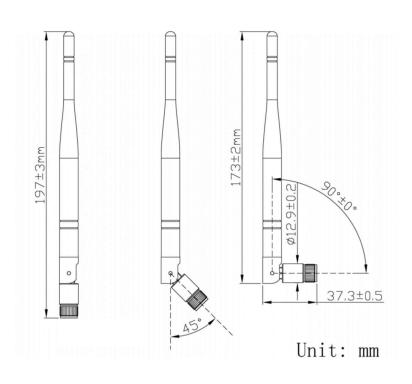

## **BENEFITS**

- Adjustable angle
- No cable required

| Technology            | ISM/ZigBee/LoRa/SigFox            |
|-----------------------|-----------------------------------|
| Frequency bands       | 868 MHz                           |
| Bandwidth             | 8 MHz                             |
| Gain                  | 3 dBi                             |
| VSWR                  | <2.0:1                            |
| Impedance             | 50 Ohm                            |
| Directivity           | Omnidirectional                   |
| Beam angle            | H 360° V 30°                      |
| Polarization          | Linear                            |
| Maximum input power   | 10 W                              |
| Power voltage         | -                                 |
| Dimensions            | 197 x 12.9 / 173 x 37.3 x 12.9 mm |
| Weight                | 25.04 g                           |
| Operating temperature | -40°C to +85°C                    |
| Execution             | External                          |
| Method of attachment  | Screw                             |
| Cable type            | -                                 |
| The cable length      | -                                 |
| Connector type        | SMA(m)                            |

## DRAWING

SIMULATED GRAFS AO-A868-G410S

WWW.SECTRON.CZ

Tel.: +420 556 621 021