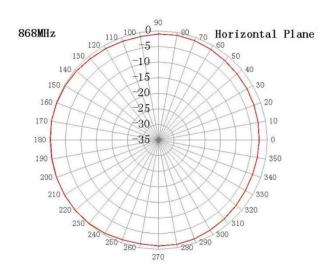

## DRAWING

SIMULATED GRAFS AO-A868-G410S

WWW.SECTRON.CZ

Tel.: +420 556 621 021