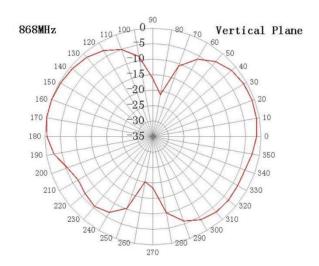

## DRAWING

SIMULATED GRAFS AO-A868-G410S

WWW.SECTRON.CZ

Tel.: +420 556 621 021