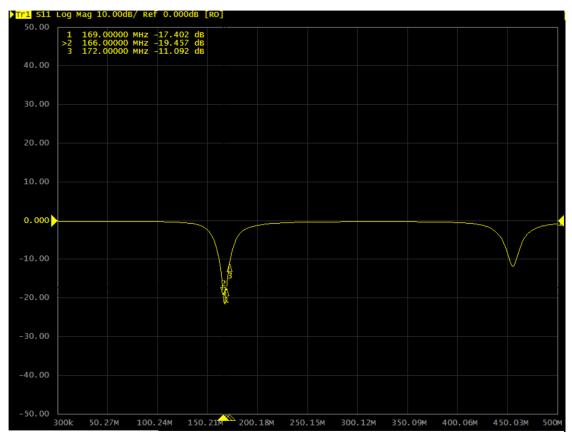

## DRAWING

MEASURED GRAPHS AO-A169-SMVS

 $S_{11}$  - Return Loss [dB]

VSWR - Voltage standing wave ratio [-]

### **SUMMARY**

| Frequency [MHz] | $S_{11}$ [dB] | VSWR [-] |
|-----------------|---------------|----------|
| 166             | -19.45        | 1.64     |
| 169             | -17.40        | 2.18     |
| 172             | -11.09        | 2.83     |