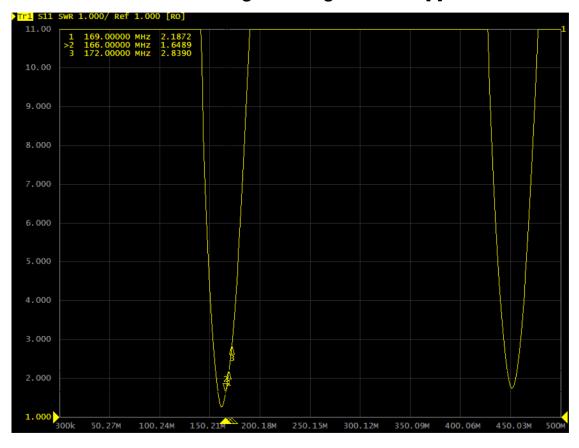

## DRAWING

MEASURED GRAPHS AO-A169-SMVS

 $S_{11}$  - Return Loss [dB]

VSWR - Voltage standing wave ratio [-]

### **SUMMARY**

| Frequency [MHz] | $S_{11}$ [dB] | VSWR [-] |
|-----------------|---------------|----------|
| 166             | -19.45        | 1.64     |
| 169             | -17.40        | 2.18     |
| 172             | -11.09        | 2.83     |