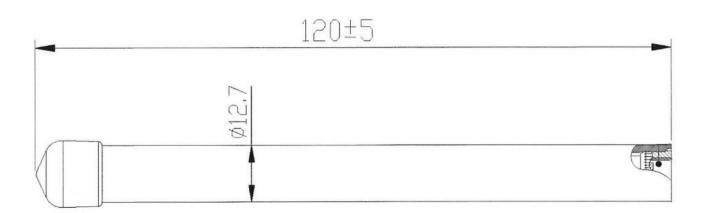

#### **BENEFITS**

- Low VSWR
- Easy installation
- Omnidirectional radiation pattern

FEATURES AO-A169-SMVS

| Technology            | ISM                     |  |
|-----------------------|-------------------------|--|
| Frequency bands       | 169 MHz                 |  |
| Bandwidth             | <7 MHz                  |  |
| Gain                  | 0 dBi                   |  |
| VSWR                  | <2.0:1                  |  |
| Impedance             | 50 Ohm                  |  |
| Directivity           | Omnidirectional         |  |
| Beam angle            | 360°H/50°V              |  |
| Polarization          | Linear                  |  |
| Maximum input power   | 10 W                    |  |
| Power voltage         | -                       |  |
| Dimensions            | Ø12.7 x 120 mm          |  |
| Weight                | 5.34 g                  |  |
| Operating temperature | -30 to +80 °C           |  |
| Execution             | External                |  |
| Method of attachment  | Connector mount         |  |
| Cable type            | -                       |  |
| The cable length      | -                       |  |
| Connector type        | SMA(m)                  |  |
| Certification         | RoHS, ISO9001, ISO14001 |  |

## DRAWING

MEASURED GRAPHS AO-A169-SMVS

 $S_{11}$  - Return Loss [dB]

VSWR - Voltage standing wave ratio [-]