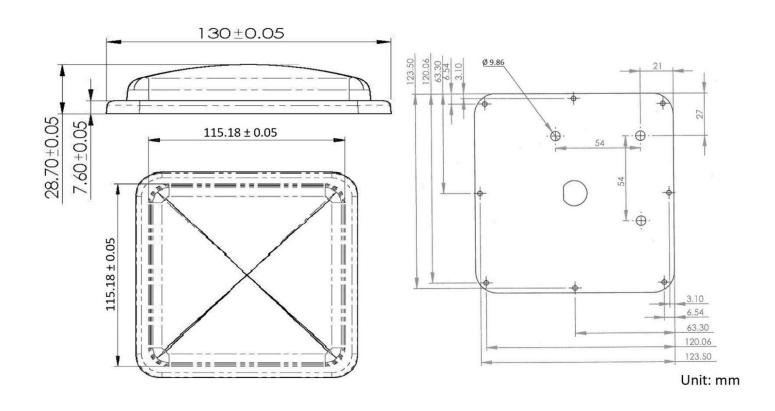

## DRAWING

ALL VARIANTS AO-1SKF-5914 Different connector variants or cable lengths are available on request.

Tel.: +420 556 621 021