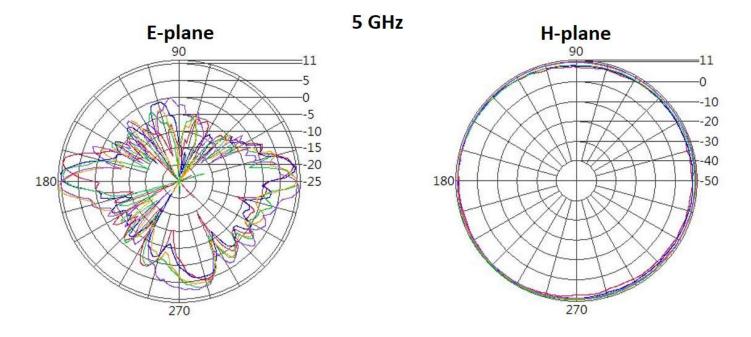

## DRAWING

SIMULATED GRAFS AO-1GF-51810

WWW.SECTRON.CZ

Tel.: +420 556 621 021