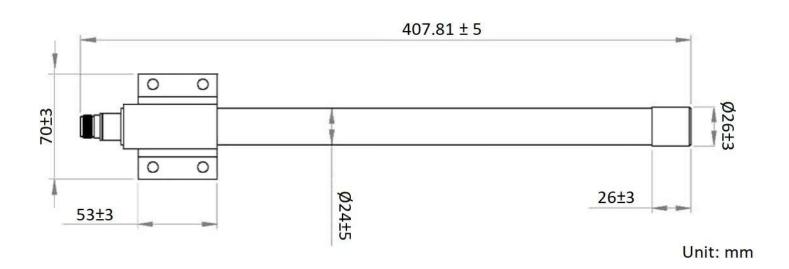

## **BENEFITS**

- Low VSWR
- Optimized high, all weather operation
- Frequency Gain

| Technology            | WiFi             |
|-----------------------|------------------|
| Frequency bands       | 5 GHz            |
| Bandwidth             | -                |
| Gain                  | 10 dBi           |
| VSWR                  | < 1.5:1          |
| Impedance             | 50 Ohm           |
| Directivity           | Omnidirectional  |
| Beam angle            | H 360° V 11°     |
| Polarization          | Linear           |
| Maximum input power   | 10W              |
| Power voltage         | -                |
| Dimensions            | 407 x 70 x 50 mm |
| Weight                | 370 g            |
| Operating temperature | -20°C to +60°C   |
| Execution             | External         |
| Method of attachment  | Mounting         |
| Cable type            | -                |
| The cable length      | -                |
| Connector type        | N (f)            |