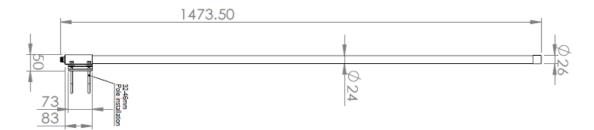

## BENEFITS

- Low VSWR
- High gain
- Environmental resistance

Rout

6

| Technology            | WiFi            |
|-----------------------|-----------------|
| Frequency bands       | 2.4 GHz         |
| Bandwidth             | -               |
| Gain                  | 15 dBi          |
| VSWR                  | <1.3:1          |
| Impedance             | 50 Ohm          |
| Directivity           | Omnidirectional |
| Beam angle            | H 360° V 6°     |
| Polarization          | Linear          |
| Maximum input power   | 50 W            |
| Power voltage         | -               |
| Dimensions            | 1140 x 26 mm    |
| Weight                | 860 g           |
| Operating temperature | -40 to +80 °C   |
| Execution             | External        |
| Method of attachment  | Screw Mount     |
| Cable type            | -               |
| The cable length      | -               |
| Connector type        | N(f)            |