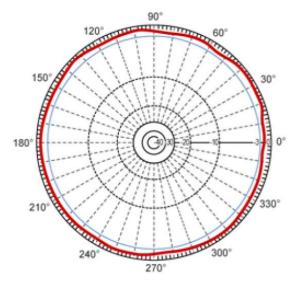

DRAWING

Vertical E-plane co-pol ------ 3-dB beam-with=6°

Horizontal H-plane co-pol ------ 3-dB beam-with=360°

**Return loss** 

V.S.W.R