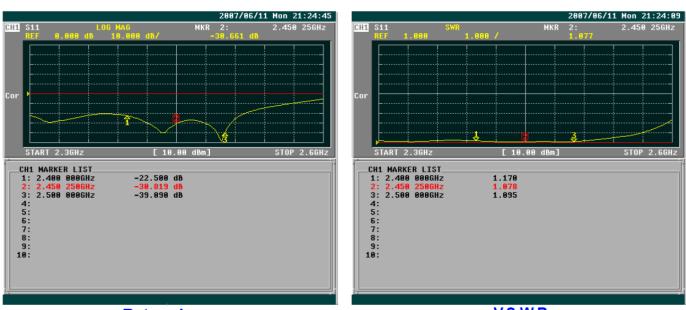

## BENEFITS

- Low VSWR
- High gain
- Environmental resistance

Rout

6

| Technology            | WiFi            |
|-----------------------|-----------------|
| Frequency bands       | 2.4 GHz         |
| Bandwidth             | -               |
| Gain                  | 15 dBi          |
| VSWR                  | <1.3:1          |
| Impedance             | 50 Ohm          |
| Directivity           | Omnidirectional |
| Beam angle            | H 360° V 6°     |
| Polarization          | Linear          |
| Maximum input power   | 50 W            |
| Power voltage         | -               |
| Dimensions            | 1140 x 26 mm    |
| Weight                | 860 g           |
| Operating temperature | -40 to +80 °C   |
| Execution             | External        |
| Method of attachment  | Screw Mount     |
| Cable type            | -               |
| The cable length      | -               |
| Connector type        | N(f)            |

DRAWING

Vertical E-plane co-pol ------ 3-dB beam-with=6°

Horizontal H-plane co-pol ------ 3-dB beam-with=360°

**Return loss** 

V.S.W.R