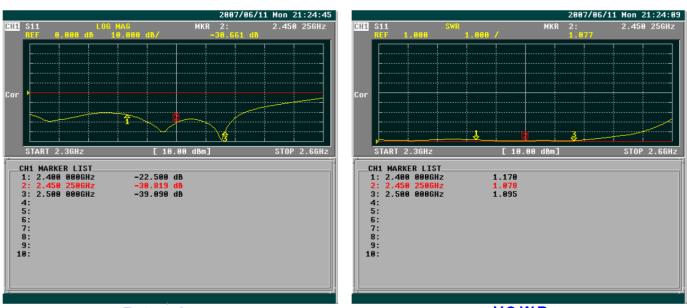

## BENEFITS

- Low VSWR
- High gain
- Environmental resistance

Rout

6

| Technology            | WiFi            |
|-----------------------|-----------------|
| Frequency bands       | 2.4 GHz         |
| Bandwidth             | -               |
| Gain                  | 15 dBi          |
| VSWR                  | <1.3:1          |
| Impedance             | 50 Ohm          |
| Directivity           | Omnidirectional |
| Beam angle            | H 360° V 6°     |
| Polarization          | Linear          |
| Maximum input power   | 50 W            |
| Power voltage         | -               |
| Dimensions            | 1140 x 26 mm    |
| Weight                | 860 g           |
| Operating temperature | -40 to +80 °C   |
| Execution             | External        |
| Method of attachment  | Mounting        |
| Cable type            | -               |
| The cable length      | -               |
| Connector type        | N(f)            |

DRAWING

Vertical E-plane co-pol ------ 3-dB beam-with=6°

Horizontal H-plane co-pol ------ 3-dB beam-with=360°

**Return loss** 

V.S.W.R