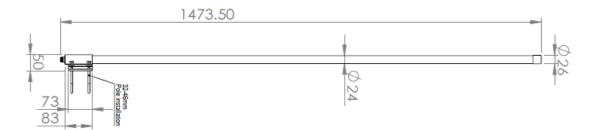

## BENEFITS

- Low VSWR
- High gain
- Environmental resistance

Rout

6

| Technology            | WiFi            |
|-----------------------|-----------------|
| Frequency bands       | 2.4 GHz         |
| Bandwidth             | -               |
| Gain                  | 15 dBi          |
| VSWR                  | <1.3:1          |
| Impedance             | 50 Ohm          |
| Directivity           | Omnidirectional |
| Beam angle            | H 360° V 6°     |
| Polarization          | Linear          |
| Maximum input power   | 50 W            |
| Power voltage         | -               |
| Dimensions            | 1140 x 26 mm    |
| Weight                | 860 g           |
| Operating temperature | -40 to +80 °C   |
| Execution             | External        |
| Method of attachment  | Mounting        |
| Cable type            | -               |
| The cable length      | -               |
| Connector type        | N(f)            |