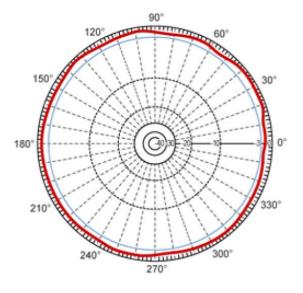

DRAWING

Vertical E-plane co-pol ------ 3-dB beam-with=6°

Horizontal H-plane co-pol ------ 3-dB beam-with=360°

**Return loss** 

V.S.W.R