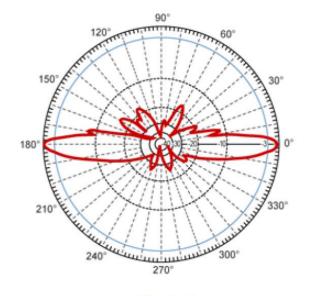

DRAWING

Vertical E-plane co-pol ------ 3-dB beam-with=6°

Horizontal H-plane co-pol ------ 3-dB beam-with=360°

**Return loss** 

V.S.W.R