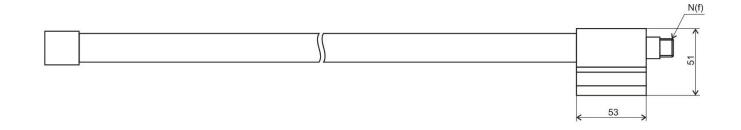

## DRAWING

SIMULATED GRAFS AO-1GF-2410

ALL VARIANTS AO-1GF-2410

Different connector variants or cable lengths are available on request.