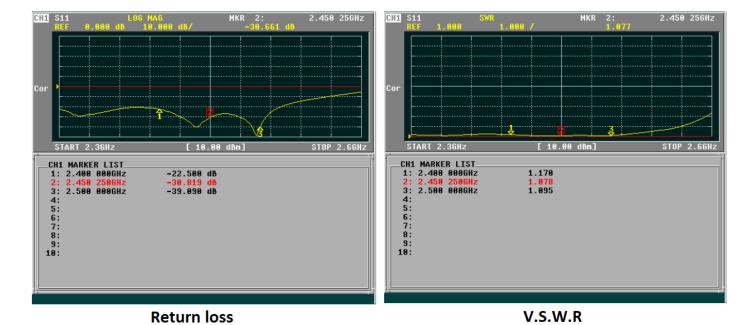

## **BENEFITS**

- Low VSWR
- High gain
- Environmental resistance

| Technology            | WiFi             |
|-----------------------|------------------|
| Frequency bands       | 2.4 GHz          |
| Bandwidth             | -                |
| Gain                  | 10 dBi           |
| VSWR                  | <1.3:1           |
| Impedance             | 50 Ohm           |
| Directivity           | Omnidirectional  |
| Beam angle            | H 360° V 10°     |
| Polarization          | Linear           |
| Maximum input power   | 50 W             |
| Power voltage         | -                |
| Dimensions            | 70 x 51 x 820 mm |
| Weight                | 554.42 g         |
| Operating temperature | -40 to +80 °C    |
| Execution             | External         |
| Method of attachment  | Mounting         |
| Cable type            | -                |
| The cable length      | -                |
| Connector type        | N(f)             |

## DRAWING

SIMULATED GRAFS AO-1GF-2410

ALL VARIANTS AO-1GF-2410

Different connector variants or cable lengths are available on request.