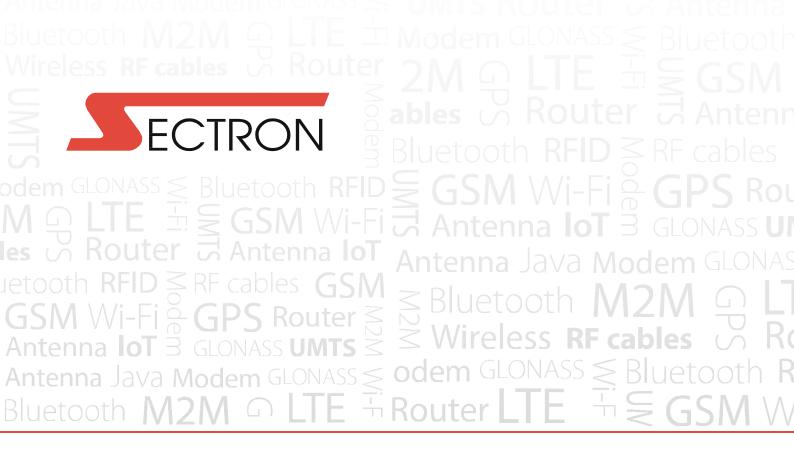

## WIFI ANTENNA

Antenna WiFi OMNI 2410, 2.4 GHz, 10 dBi, N(f)

AO-1GF-2410

SECTRON company offers a wide portfolio of WI-FI antennas with various versions differing in shape, level of gain and manner of attachment. SECTRON guarantees a compatible connection between an antenna and all antenna adaptors produced by SECTRON.

## **BENEFITS**

- Low VSWR
- High gain
- Environmental resistance

| Technology            | WiFi             |
|-----------------------|------------------|
| Frequency bands       | 2.4 GHz          |
| Bandwidth             | -                |
| Gain                  | 10 dBi           |
| VSWR                  | <1.3:1           |
| Impedance             | 50 Ohm           |
| Directivity           | Omnidirectional  |
| Beam angle            | H 360° V 10°     |
| Polarization          | Linear           |
| Maximum input power   | 50 W             |
| Power voltage         | -                |
| Dimensions            | 70 x 51 x 820 mm |
| Weight                | 554.42 g         |
| Operating temperature | -40 to +80 °C    |
| Execution             | External         |
| Method of attachment  | Mounting         |
| Cable type            | -                |
| The cable length      | -                |
| Connector type        | N(f)             |