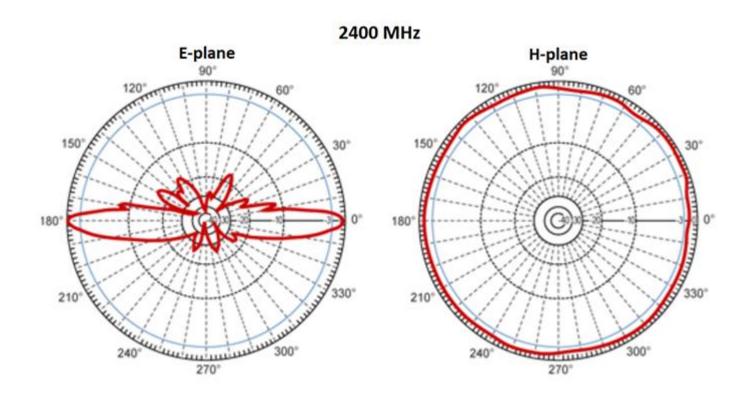

## **BENEFITS**

- Low VSWR
- High gain
- Environmental resistance

| Technology            | WiFi             |
|-----------------------|------------------|
| Frequency bands       | 2.4 GHz          |
| Bandwidth             | -                |
| Gain                  | 10 dBi           |
| VSWR                  | <1.3:1           |
| Impedance             | 50 Ohm           |
| Directivity           | Omnidirectional  |
| Beam angle            | H 360° V 10°     |
| Polarization          | Linear           |
| Maximum input power   | 50 W             |
| Power voltage         | -                |
| Dimensions            | 70 x 51 x 820 mm |
| Weight                | 554.42 g         |
| Operating temperature | -40 to +80 °C    |
| Execution             | External         |
| Method of attachment  | Mounting         |
| Cable type            | -                |
| The cable length      | -                |
| Connector type        | N(f)             |

## DRAWING

SIMULATED GRAFS AO-1GF-2410

ALL VARIANTS AO-1GF-2410

Different connector variants or cable lengths are available on request.