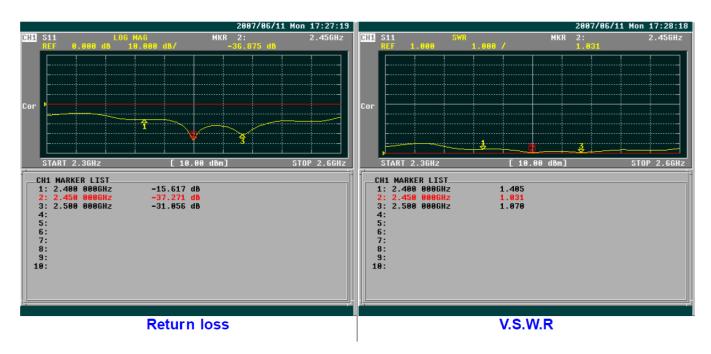

| 50 Ohm          |
| Directivity           | Omnidirectional |
| Beam angle            | H-360° V-10°    |
| Polarization          | Linear          |
| Maximum input power   | 50 W            |
| Power voltage         | -               |
| Dimensions            | 560 x 68 mm     |
| Weight                | 356.62 g        |
| Operating temperature | -40 to +80 °C   |
| Execution             | External        |
| Method of attachment  | Mounting        |
| Cable type            |                 |
| The cable length      | -               |
| Connector type        | N(f)            |

# DRAWING



SIMULATED GRAFS AO-1GF-2408

#### Antenna Vertical & Horzontal Pattern





Vertical E-plane co-pol ----- 3-dB beam-with=1°

H-plane co-pol ----- 3-dB beam-with=360°

## Return loss & V.S.W.R



## **CONTACTS**

Tel.: +420 556 621 021