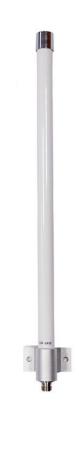

# WIFI ANTENNA

Antenna WiFi OMNI 2408, 2.4 GHz, 8 dBi, N(f)

AO-1GF-2408

SECTRON company offers a wide portfolio of WiFi antennas with various versions differing in shape, level of gain and manner of attachment. SECTRON guarantees a compatible connection between an antenna and all antenna adaptor produced by SECTRON.

#### **BENEFITS**

- Low VSWR
- High gain
- Environmental resistance

FEATURES AO-1GF-2408

| Technology            | WiFi            |
|-----------------------|-----------------|
| Frequency bands       | 2.4 GHz         |
| Bandwidth             | -               |
| Gain                  | 8 dBi           |
| VSWR                  | <1.3:1          |
| Impedance             | 50 Ohm          |
| Directivity           | Omnidirectional |
| Beam angle            | H-360° V-10°    |
| Polarization          | Linear          |
| Maximum input power   | 50 W            |
| Power voltage         | -               |
| Dimensions            | 560 x 68 mm     |
| Weight                | 356.62 g        |
| Operating temperature | -40 to +80 °C   |
| Execution             | External        |
| Method of attachment  | Mounting        |
| Cable type            |                 |
| The cable length      | -               |
| Connector type        | N(f)            |