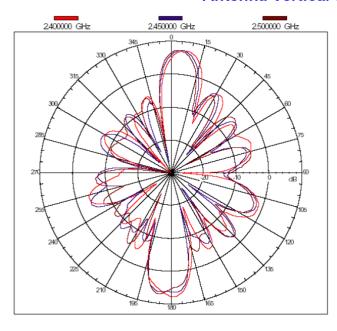

#### Antenna Vertical & Horzontal Pattern

Vertical E-plane co-pol ----- 3-dB beam-with=1°

H-plane co-pol ----- 3-dB beam-with=360°