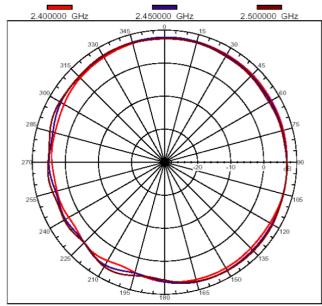

# DRAWING

SIMULATED GRAFS AO-1GF-2408

#### Antenna Vertical & Horzontal Pattern

Vertical E-plane co-pol ----- 3-dB beam-with=1°

H-plane co-pol ----- 3-dB beam-with=360°