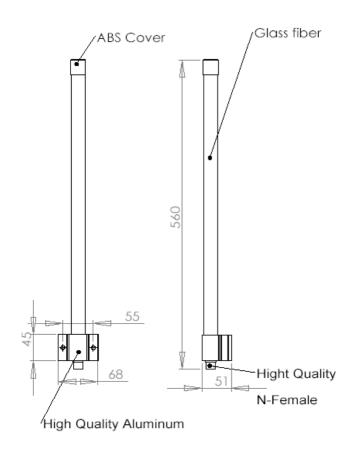

# DRAWING

SIMULATED GRAFS AO-1GF-2408

#### **BENEFITS**

- Low VSWR
- High gain
- Environmental resistance

FEATURES AO-1GF-2408

| Technology            | WiFi            |
|-----------------------|-----------------|
| Frequency bands       | 2.4 GHz         |
| Bandwidth             | -               |
| Gain                  | 8 dBi           |
| VSWR                  | <1.3:1          |
| Impedance             | 50 Ohm          |
| Directivity           | Omnidirectional |
| Beam angle            | H-360° V-10°    |
| Polarization          | Linear          |
| Maximum input power   | 50 W            |
| Power voltage         | -               |
| Dimensions            | 560 x 68 mm     |
| Weight                | 356.62 g        |
| Operating temperature | -40 to +80 °C   |
| Execution             | External        |
| Method of attachment  | Mounting        |
| Cable type            |                 |
| The cable length      | -               |
| Connector type        | N(f)            |