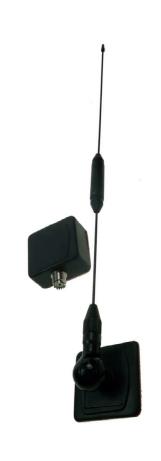

# Antenna GSM Mounting, 5 dBi, FME

AM-AGSM-MS5F

SECTRON company offers a wide portfolio of GSM antennas with various versions differing in shape, level of gain and manner of attachment. SECTRON guarantees a compatible connection between an antenna and all antenna adaptors produced by SECTRON.

## **BENEFITS**

- Flexible
- Omnidirectional suitable for moving devices
- Environmental resistance

FEATURES AM-AGSM-MS5F

| Technology            | GSM                   |
|-----------------------|-----------------------|
| Frequency bands       | 800/900/1800/1900 MHz |
| Bandwidth             | -                     |
| Gain                  | 5 dBi                 |
| VSWR                  | <3.0:1                |
| Impedance             | 50 Ohm                |
| Directivity           | Omnidirectional       |
| Beam angle            | H 360° V 30°          |
| Polarization          | Linear                |
| Maximum input power   | -                     |
| Power voltage         | -                     |
| Dimensions            | 305 x Ø 9.5 mm        |
| Weight                | 260 g                 |
| Operating temperature | -30 to +90 °C         |
| Execution             | External              |
| Method of attachment  | Mounting              |
| Cable type            | RG58/U                |
| The cable length      | 4.6 m                 |
| Connector type        | FME                   |