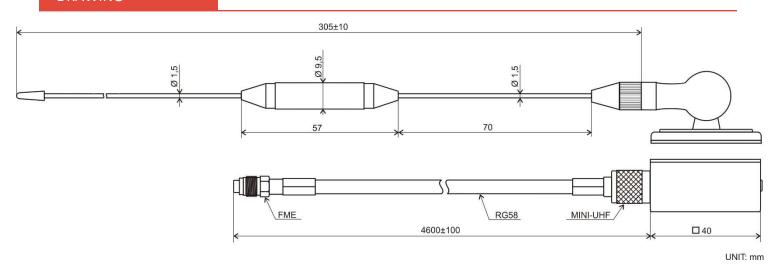

### **DRAWING**

VARIANTS AM-AGSM-MS5F

Different connector variants or cable lengths are available on request.