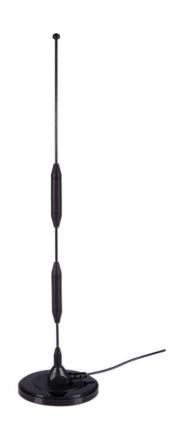

# LTE ANTENNA

Antenna LTE Magnet Mount 90 Set, Connectorised Base, SMA(m)/SMA RA(m) Cable Extension H155/1.5m

#### AO-ALTE-MG9SR150

| Technology                     | LTE                             |
|--------------------------------|---------------------------------|
| Frequency bands                | 700-960/1710-2170/2500-2700 MHz |
| Bandwidth                      | -                               |
| Gain                           | 5 dBi                           |
| VSWR                           | <2.0:1                          |
| Impedance                      | 50 Ohm                          |
| Directivity                    | Omnidirectional                 |
| Beam angle                     | Attached graphs bellow          |
| Polarization                   | Linear                          |
| Maximum input power            | 10 W                            |
| Power voltage                  | -                               |
| Dimensions                     | Ø 81.0 x 415.0 mm               |
| Weight                         | 291.2 g                         |
| Operating temperature          | -40 to +85 °C                   |
| Execution                      | External                        |
| Method of attachment           | Magnet Mount                    |
| Cable type                     | H155                            |
| The cable length               | 1.5 m                           |
| Cable extension connector type | SMA(m)/SMA(m) RA                |
| Base connector type            | 2x SMA(f)                       |
| Certification                  | RoHS/ISO9001/ISO14001           |
| Material                       | ABS                             |