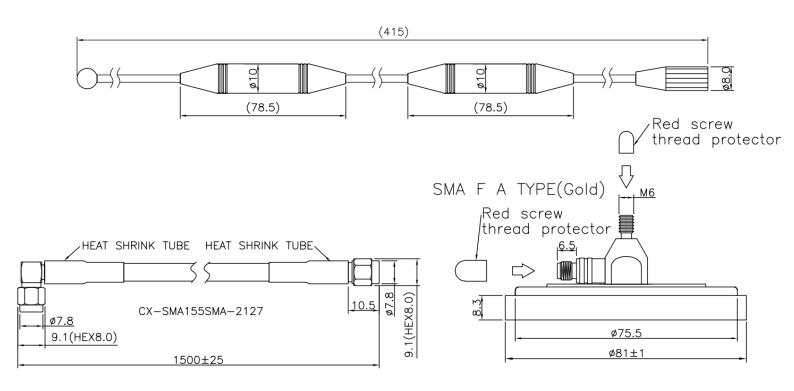

#### AO-ALTE-MG9SR150

| Technology                     | LTE                             |
|--------------------------------|---------------------------------|
| Frequency bands                | 700-960/1710-2170/2500-2700 MHz |
| Bandwidth                      | -                               |
| Gain                           | 5 dBi                           |
| VSWR                           | <2.0:1                          |
| Impedance                      | 50 Ohm                          |
| Directivity                    | Omnidirectional                 |
| Beam angle                     | Attached graphs bellow          |
| Polarization                   | Linear                          |
| Maximum input power            | 10 W                            |
| Power voltage                  | -                               |
| Dimensions                     | Ø 81.0 x 415.0 mm               |
| Weight                         | 291.2 g                         |
| Operating temperature          | -40 to +85 °C                   |
| Execution                      | External                        |
| Method of attachment           | Magnet Mount                    |
| Cable type                     | H155                            |
| The cable length               | 1.5 m                           |
| Cable extension connector type | SMA(m)/SMA(m) RA                |
| Base connector type            | 2x SMA(f)                       |
| Certification                  | RoHS/ISO9001/ISO14001           |
| Material                       | ABS                             |

## DRAWING

MEASURED GRAPHS AO-ALTE-MG9SR150