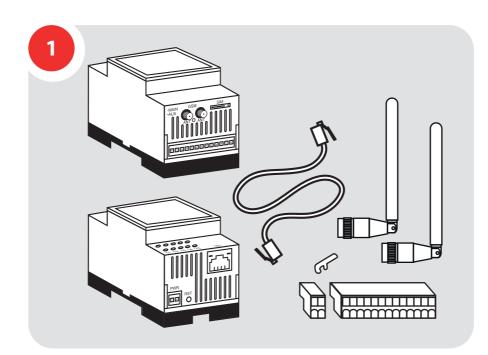

# FIGURE 1

Illustration of GSM KEY PROFI 3+ from both sides and package contents.

- 2× LTE antenna
- 13-pin WAGO terminal block
- 2-pin WAGO terminal block
- UTP Ethernet cable
- Quick guide