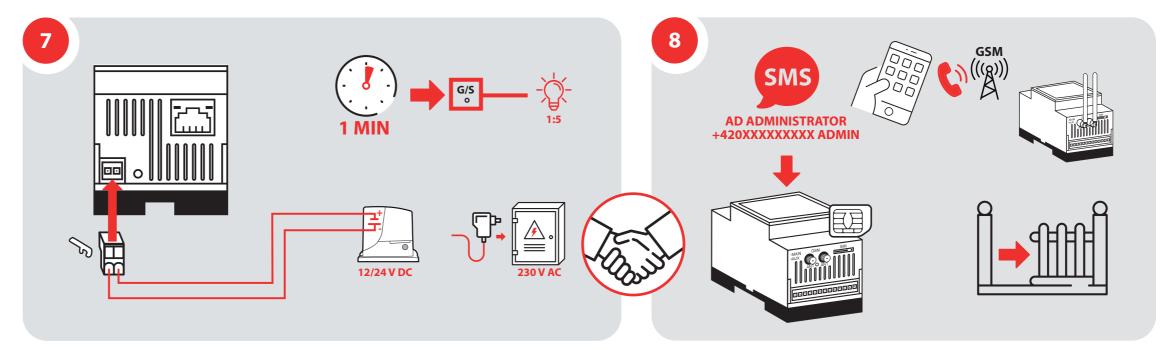

### FIGURE 7

Connect the power supply terminal last. The device will boot up in about 1 minute, which will be signaled by blinking of the green G/S LED at the ratio of 1:5.

# FIGURE 8

Now your GSM KEY PROFI 3+ is ready to use and you can test its functionality. First, add the device administrator with an SMS in the format: **AD ADMINISTRATOR +420xxxxxxxx ADMIN** (where +420xxxxxxxxx is your phone number in the international format, ADMIN is the group name).