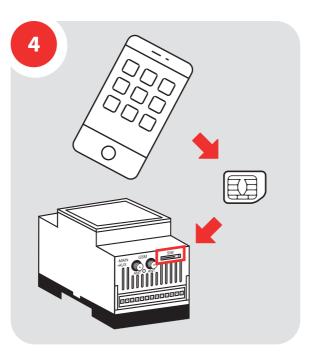

## FIGURE 4

Insert the prepared SIM card from the mobile phone into your GSM KEY PROFI 3+.