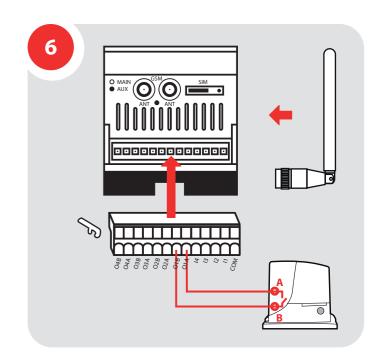

# FIGURE 6

Schematic representation of the OUT1 output connected to the door drive control unit (START terminals). Screw the antennas into the connectors. Insert the terminal block with the connected I / O signals into the GSM KEY.