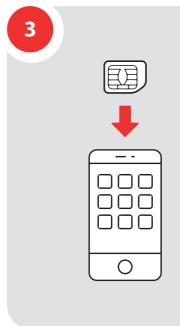

#### FIGURE 3

Insert the SIM card you wish to use in GSM KEY PROFI 3+ into your mobile phone

- Activate the SIM card with an outgoing call (eg to the operator's line)
- Disable the PIN requirement
- Disable the voicemail
- Delete all SMS messages
- IMPORTANT: Delete all SIM card contacts (Credit, Emergency Line, Operator, etc.)