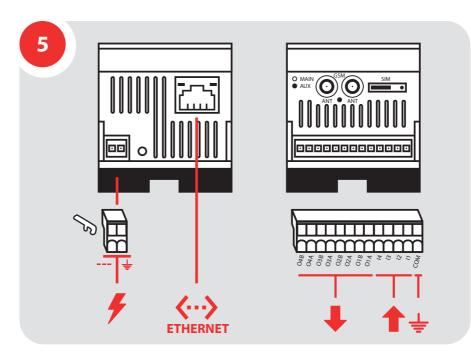

#### FIGURE 5

Illustration of disconnected 13-pin terminal block for  $4 \times$  output,  $4 \times$  input and grounding. Illustration of disconnected 2-pin terminal block for power supply connection.