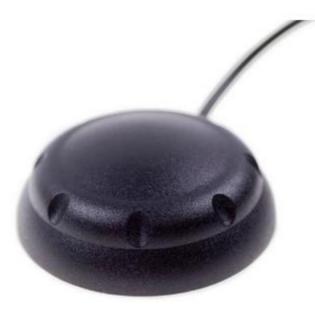

## **GPS ANTENNA**

Antenna GPS/GLONASS Adhesive 30, SMA(m), RG174/3m

AP-AGNSS-30S

SECTRON company offers a wide portfolio of 868 antennas with various versions differing in shape, level of gain and manner of attachment. SECTRON guarantees a compatible connection between an antenna and all antenna adaptors produced by SECTRON.

## **BENEFITS**

- High Gain
- Low VSWR

FEATURES AP-AGNSS-30S

| Technology            | GPS/GLONASS      |  |
|-----------------------|------------------|--|
| Frequency bands       | 1575.42/1602 MHz |  |
| Gain                  | 3 (dBi)          |  |
| LNA Gain              | 27 (dBi)         |  |
| Total Gain            | 30 (dBi)         |  |
| VSWR                  | <1.42:1          |  |
| Impedance             | 50 Ohm           |  |
| Directivity           | Omnidirectional  |  |
| Beam angle            | H 360° V 30°     |  |
| Polarization          | R.H.C.P.         |  |
| Maximum input power   | 10 W             |  |
| Power voltage         | 2.5 – 5.5 V      |  |
| Dimensions            | Ø 50.5 x 17 mm   |  |
| Weight                | 67 g             |  |
| Operating temperature | -30 to +80 °C    |  |
| Execution             | External         |  |
| Method of attachment  | Adhesive         |  |
| Cable type            | RG174/U          |  |
| The cable length      | 3 m              |  |
| Connector type        | SMA(m)           |  |
| Certification         | RoHS             |  |