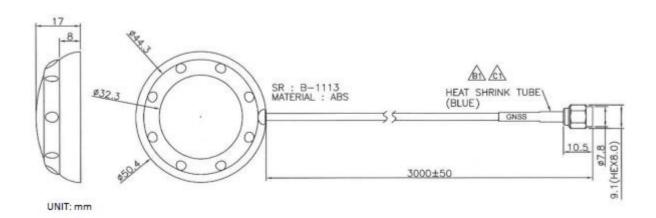

## **BENEFITS**

- High Gain
- Low VSWR

FEATURES AP-AGNSS-30S

| Technology            | GPS/GLONASS      |  |
|-----------------------|------------------|--|
| Frequency bands       | 1575.42/1602 MHz |  |
| Gain                  | 3 (dBi)          |  |
| LNA Gain              | 27 (dBi)         |  |
| Total Gain            | 30 (dBi)         |  |
| VSWR                  | <1.42:1          |  |
| Impedance             | 50 Ohm           |  |
| Directivity           | Omnidirectional  |  |
| Beam angle            | H 360° V 30°     |  |
| Polarization          | R.H.C.P.         |  |
| Maximum input power   | 10 W             |  |
| Power voltage         | 2.5 – 5.5 V      |  |
| Dimensions            | Ø 50.5 x 17 mm   |  |
| Weight                | 67 g             |  |
| Operating temperature | -30 to +80 °C    |  |
| Execution             | External         |  |
| Method of attachment  | Adhesive         |  |
| Cable type            | RG174/U          |  |
| The cable length      | 3 m              |  |
| Connector type        | SMA(m)           |  |
| Certification         | RoHS             |  |

## DRAWING

MEASUREMENT AP-AGNSS-30S

 $S_{11}$  - Return Loss [dB]

VSWR- Voltage standing wave ratio [-]

SUMMARY AP-AGNSS-30S

| Frequency<br>[MHz] | S11 [dB] | VSWR<br>[-] | Gain<br>[dBi] |
|--------------------|----------|-------------|---------------|
| 1575.42            | -16.41   | 1.36        | 31.41         |
| 1602               | -15.74   | 1.42        | 23.55         |