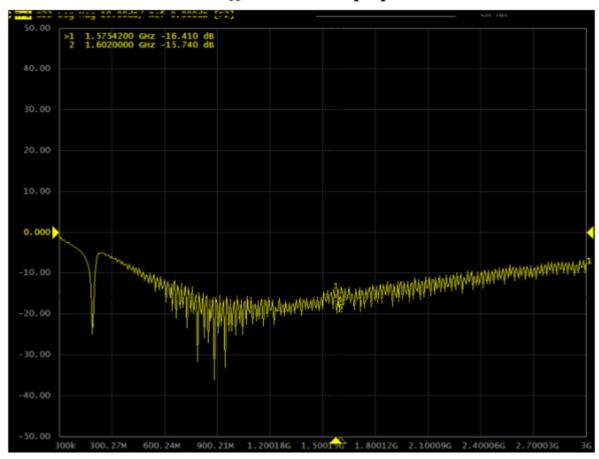

## DRAWING

MEASUREMENT AP-AGNSS-30S

 $S_{11}$  - Return Loss [dB]

VSWR- Voltage standing wave ratio [-]

SUMMARY AP-AGNSS-30S

| Frequency<br>[MHz] | S11 [dB] | VSWR<br>[-] | Gain<br>[dBi] |
|--------------------|----------|-------------|---------------|
| 1575.42            | -16.41   | 1.36        | 31.41         |
| 1602               | -15.74   | 1.42        | 23.55         |