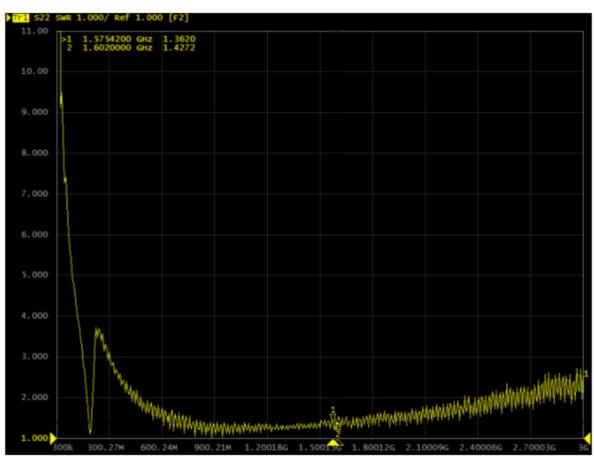

## DRAWING

MEASUREMENT AP-AGNSS-30S

 $S_{11}$  - Return Loss [dB]

VSWR- Voltage standing wave ratio [-]

SUMMARY AP-AGNSS-30S

| Frequency<br>[MHz] | S11 [dB] | VSWR<br>[-] | Gain<br>[dBi] |
|--------------------|----------|-------------|---------------|
| 1575.42            | -16.41   | 1.36        | 31.41         |
| 1602               | -15.74   | 1.42        | 23.55         |