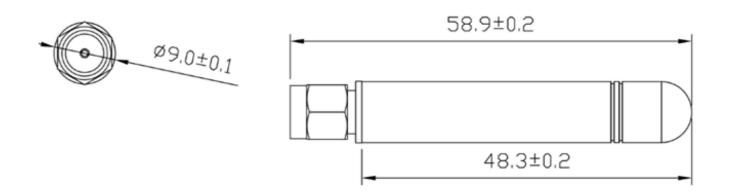

|
| Cable type            | -                                                                                                   |
| The cable length      | -                                                                                                   |
| Connector type        | SMA(m)                                                                                              |
| Certification         | RoHS, ISO 9001 & ISO 14001                                                                          |
| Material - Enclosure  | TPE                                                                                                 |
| Material - Connector  | <b>Dielectric</b> – Teflon, <b>Body</b> : Brass – gold plated, <b>Contact</b> : Brass – gold plated |

### DRAWING



SIMULATED GRAFS AO-AUMTS-G401-1SS

## Radiation pattern [-]





MEASURED GRAFS AO-AUMTS-G401-1SS

## VSWR [-] - Voltage standing wave ratio

#### AO-AUMTS-G401-1SS

**VSWR** 



Frequency(600 - 3000 MHz)

WWW.SECTRON.CZ

Tel.: +420 556 621 020

#### **ALL VARIANTS**

Different connector variants or cable lengths are available on request.

### **CONTACTS**