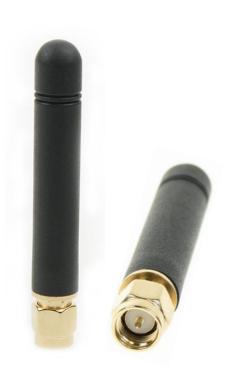

### DRAWING

SIMULATED GRAFS AO-AUMTS-G401-1SS

#### **BENEFITS**

- Easy installation
- Omnidirectional suitable for moving devices
- No cable required

| Technology            | GSM/UMTS                                                                                            |
|-----------------------|-----------------------------------------------------------------------------------------------------|
| Frequency bands       | 800/900/1700/1800/1900/2100 MHz                                                                     |
| Bandwidth             | -                                                                                                   |
| Gain                  | 2 dBi                                                                                               |
| VSWR                  | <2.5:1                                                                                              |
| Impedance             | 50 Ohm                                                                                              |
| Directivity           | Omnidirectional                                                                                     |
| Beam angle            | H-360°, V-30°                                                                                       |
| Polarization          | Vertical                                                                                            |
| Maximum input power   | 10 W                                                                                                |
| Power voltage         | -                                                                                                   |
| Dimensions            | 58.9 x 9 mm                                                                                         |
| Weight                | 5.81 g                                                                                              |
| Operating temperature | -40 to +85 °C                                                                                       |
| Execution             | External                                                                                            |
| Method of attachment  | Connectro Mount                                                                                     |
| Cable type            | -                                                                                                   |
| The cable length      | -                                                                                                   |
| Connector type        | SMA(m)                                                                                              |
| Certification         | RoHS, ISO 9001 & ISO 14001                                                                          |
| Material - Enclosure  | TPE                                                                                                 |
| Material - Connector  | <b>Dielectric</b> – Teflon, <b>Body</b> : Brass – gold plated, <b>Contact</b> : Brass – gold plated |