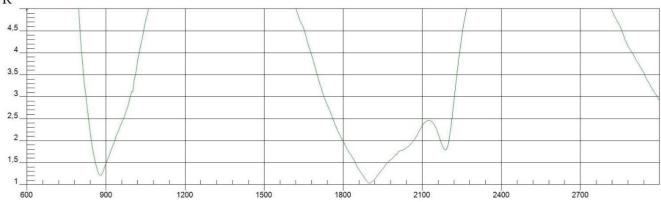

## VSWR [-] - Voltage standing wave ratio

#### AO-AUMTS-G401-1SS

**VSWR** 

Frequency(600 - 3000 MHz)

WWW.SECTRON.CZ

Tel.: +420 556 621 020