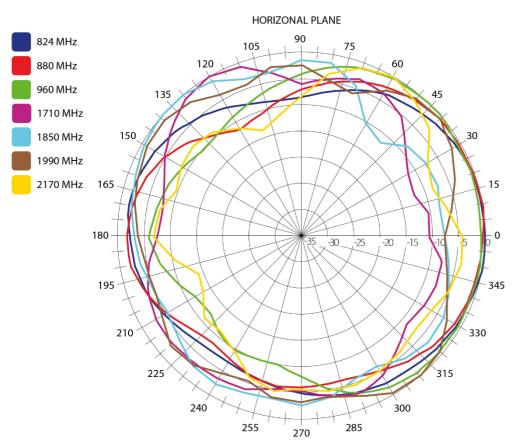

|
| The cable length      | -                                                                                                   |
| Connector type        | SMA(m)                                                                                              |
| Certification         | RoHS, ISO 9001 & ISO 14001                                                                          |
| Material - Enclosure  | TPE                                                                                                 |
| Material - Connector  | <b>Dielectric</b> – Teflon, <b>Body</b> : Brass – gold plated, <b>Contact</b> : Brass – gold plated |

### DRAWING



SIMULATED GRAFS AO-AUMTS-G401-1SS

## Radiation pattern [-]





MEASURED GRAFS AO-AUMTS-G401-1SS

## VSWR [-] - Voltage standing wave ratio

#### AO-AUMTS-G401-1SS

**VSWR** 



Frequency(600 - 3000 MHz)

WWW.SECTRON.CZ

Tel.: +420 556 621 020

#### **ALL VARIANTS**

Different connector variants or cable lengths are available on request.

### **CONTACTS**