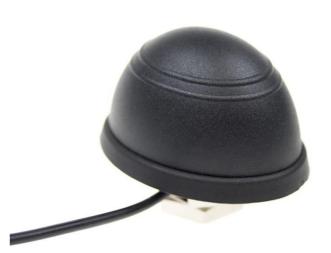

## **GSM ANTENNA**

Antenna GSM Screw Mount R32, SMA(m), RG174U/2.5m

AO-AGSM-CAPS25

SECTRON company offers a wide portfolio of GSM antennas with various versions differing in shape, level of gain and manner of attachment. SECTRON guarantees a compatible connection between an antenna and all antenna adaptors produced by SECTRON.

## **BENEFITS**

- Omnidirectional suitable for moving devices
- Anti-vandal design

| Technology            | GSM                    |
|-----------------------|------------------------|
| Frequency bands       | 900/1800/1900/2100 MHz |
| Bandwidth             | -                      |
| Gain                  | 0 dBi                  |
| VSWR                  | <2.5:1                 |
| Impedance             | 50 Ohm                 |
| Directivity           | Omnidirectional        |
| Beam angle            | H 360° V 30°           |
| Polarization          | Linear                 |
| Maximum input power   | 10 W                   |
| Power voltage         | -                      |
| Dimensions            | 53 x 49 x 38 mm        |
| Weight                | 87.5 g                 |
| Operating temperature | -30 to +90 °C          |
| Execution             | External               |
| Method of attachment  | Screw Mount            |
| Cable type            | RG174/U                |
| The cable length      | 2.5 m                  |
| Connector type        | SMA(m)                 |