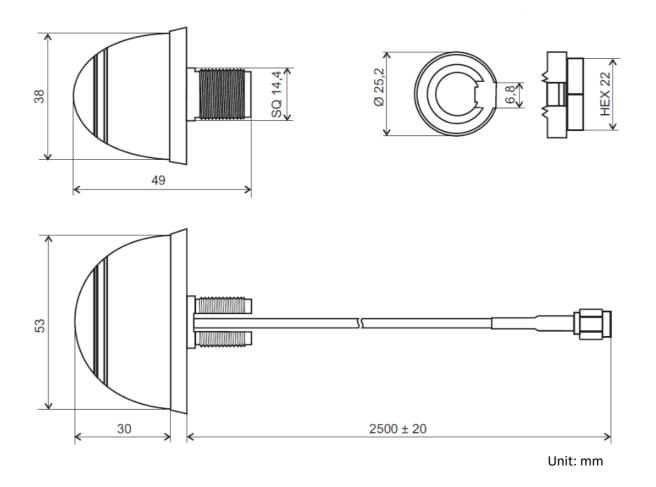

## DRAWING

ALL VARIANTS AO-AGSM-CAPS25 Different connector variants or cable lengths are available on request.

WWW.SECTRON.CZ

Tel.: +420 556 621 020