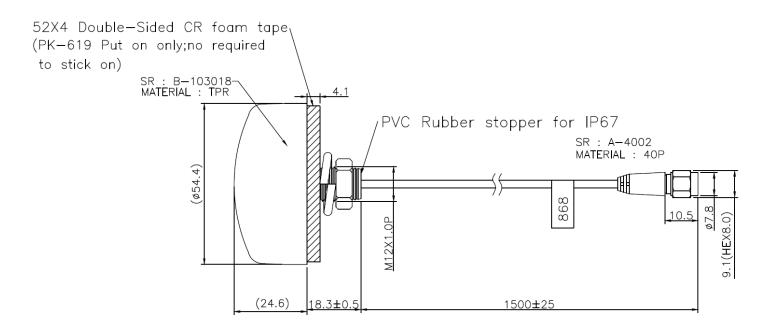

### **BENEFITS**

- IP67
- Narrow-band antenna
- Optimized radiation pattern

FEATURES AO-A868-36S15

| Technology            | ISM                     |
|-----------------------|-------------------------|
| Frequency bands       | 858/868/878 MHz         |
| Bandwidth             | <20 MHz                 |
| Gain                  | 2.88 dBi                |
| VSWR                  | <1.86:1                 |
| Impedance             | 50 Ohm                  |
| Directivity           | Omnidirectional         |
| Beam angle            | Attached graph bellow   |
| Polarization          | Linear                  |
| Maximum input power   | 10 W                    |
| Power voltage         | -                       |
| Dimensions            | Ø 54.4 x 42.9 mm        |
| Weight                | -                       |
| Operating temperature | -40 to +85 °C           |
| Execution             | External                |
| Method of attachment  | Screw Mount             |
| Cable type            | RG174/U                 |
| The cable length      | 1500 mm                 |
| Connector type        | SMA(m)                  |
| Certification         | RoHS, ISO9001, ISO14001 |
| IP code               | IP67                    |
| Material              | TPR                     |

## DRAWING

 $S_{11}$  - Return Loss [dB]

VSWR – Voltage standing wave ratio [-]

MEASUREMENT AO-A868-36S15