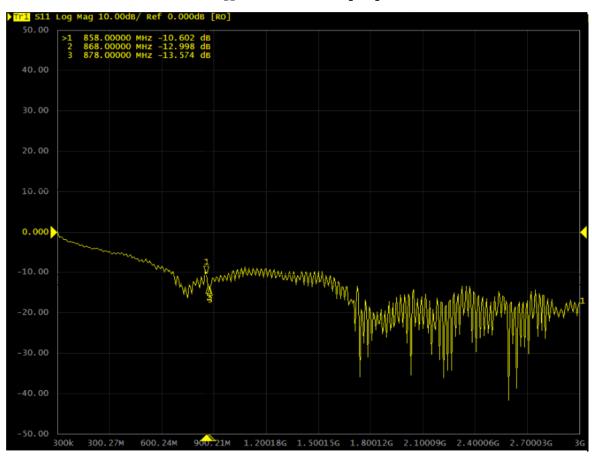

## DRAWING

 $S_{11}$  - Return Loss [dB]

VSWR – Voltage standing wave ratio [-]

MEASUREMENT AO-A868-36S15

### **2D RADIATION PATTERN**

**SUMMARY** 

AO-A868-36S15

| Frequency [MHz] | $S_{11}$ [dB] | VSWR [-] | Gain [dBi] | Efficiency [%] |
|-----------------|---------------|----------|------------|----------------|
| 858             | -10.60        | 1.86     | 2.70       | 33.04          |
| 868             | -12.99        | 1.58     | 2.88       | 34.43          |
| 878             | -13.57        | 1.53     | 1.53       | 25.59          |