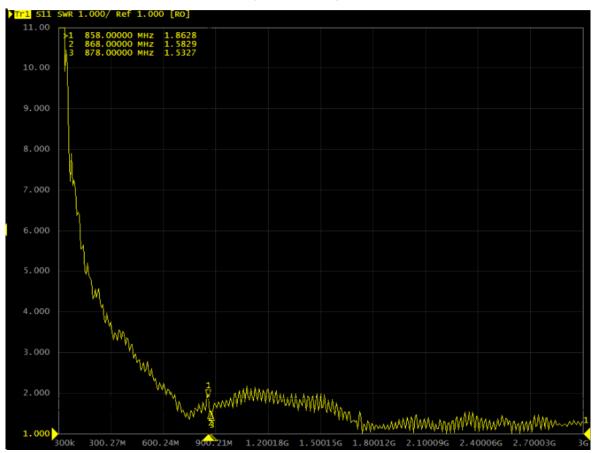

## DRAWING

 $S_{11}$  - Return Loss [dB]

VSWR – Voltage standing wave ratio [-]

MEASUREMENT AO-A868-36S15

### **2D RADIATION PATTERN**

**SUMMARY** 

AO-A868-36S15

| Frequency [MHz] | $S_{11}$ [dB] | VSWR [-] | Gain [dBi] | Efficiency [%] |
|-----------------|---------------|----------|------------|----------------|
| 858             | -10.60        | 1.86     | 2.70       | 33.04          |
| 868             | -12.99        | 1.58     | 2.88       | 34.43          |
| 878             | -13.57        | 1.53     | 1.53       | 25.59          |