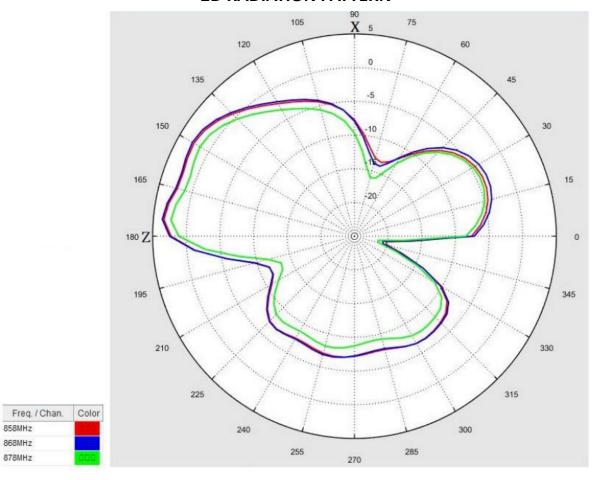

### **2D RADIATION PATTERN**

**SUMMARY** 

AO-A868-36S15

| Frequency [MHz] | $S_{11}$ [dB] | VSWR [-] | Gain [dBi] | Efficiency [%] |
|-----------------|---------------|----------|------------|----------------|
| 858             | -10.60        | 1.86     | 2.70       | 33.04          |
| 868             | -12.99        | 1.58     | 2.88       | 34.43          |
| 878             | -13.57        | 1.53     | 1.53       | 25.59          |