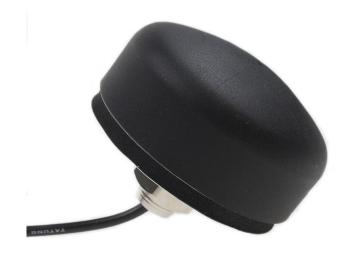

# 868 ANTENNA

Antenna 868 MHz Screw Mount R36, PUCK, SMA(m), RG174/1,5m, IP67, Rubber Protective Coating

AO-A868-36S15

SECTRON company offers a wide portfolio of 868 antennas with various versions differing in shape, level of gain and manner of attachment. SECTRON guarantees a compatible connection between an antenna and all antenna adaptors produced by SECTRON.

### **BENEFITS**

- IP67
- Narrow-band antenna
- Optimized radiation pattern

FEATURES AO-A868-36S15

| Technology            | ISM                     |
|-----------------------|-------------------------|
| Frequency bands       | 858/868/878 MHz         |
| Bandwidth             | <20 MHz                 |
| Gain                  | 2.88 dBi                |
| VSWR                  | <1.86:1                 |
| Impedance             | 50 Ohm                  |
| Directivity           | Omnidirectional         |
| Beam angle            | Attached graph bellow   |
| Polarization          | Linear                  |
| Maximum input power   | 10 W                    |
| Power voltage         | -                       |
| Dimensions            | Ø 54.4 x 42.9 mm        |
| Weight                | -                       |
| Operating temperature | -40 to +85 °C           |
| Execution             | External                |
| Method of attachment  | Screw Mount             |
| Cable type            | RG174/U                 |
| The cable length      | 1500 mm                 |
| Connector type        | SMA(m)                  |
| Certification         | RoHS, ISO9001, ISO14001 |
| IP code               | IP67                    |
| Material              | TPR                     |