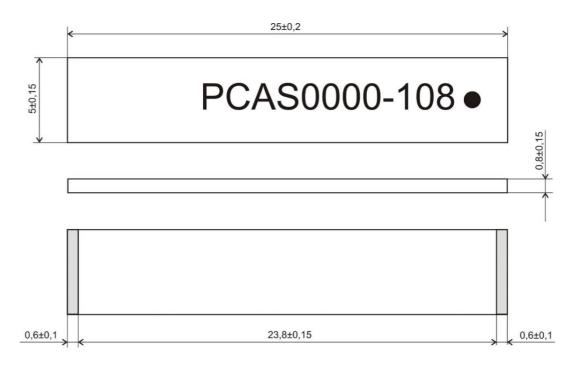

## DRAWING

## **BENEFITS**

- Low VSWR
- Optimized hight frequency Gain
- Flexible

FEATURES AO-A169-PCAS

| Technology            | -                 |
|-----------------------|-------------------|
| Frequency bands       | 169.4/169.475 MHz |
| Bandwidth             | -                 |
| Gain                  | -8 dBi            |
| VSWR                  | -                 |
| Impedance             | 50 ohm            |
| Directivity           | Omnidirectional   |
| Beam angle            | H 360° V 30°      |
| Polarization          | Vertical          |
| Maximum input power   | 10W               |
| Power voltage         | -                 |
| Dimensions            | 25 x 5 x 0,8 mm   |
| Weight                | 5.34 g            |
| Operating temperature | -20 to +80 °C     |
| Execution             | Internal          |
| Method of attachment  | Soldering         |
| Cable type            | -                 |
| The cable length      | -                 |
| Connector type        | -                 |