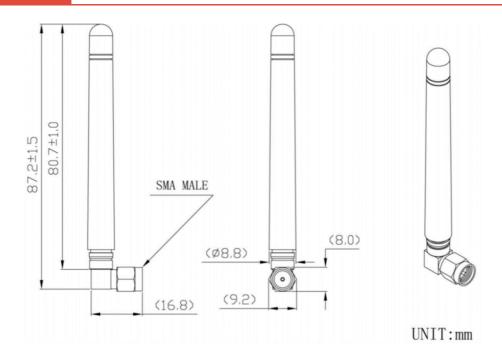

## DRAWING

WWW.SECTRON.CZ

Tel.: +420 556 621 020

- Low VSWR
- Easy installation

FEATURES AO-A868-G015-RS.

| Technology            | ISM/LoRa/SIGFOX      |
|-----------------------|----------------------|
| Frequency bands       | 868 MHz              |
| Bandwidth             | -                    |
| Gain                  | 2 dBi                |
| VSWR                  | <2.0:1               |
| Impedance             | 50 Ohm               |
| Directivity           | Omnidirectional      |
| Beam angle            | H 360° V 30°         |
| Polarization          | Linear               |
| Maximum input power   | 10 W                 |
| Power voltage         | -                    |
| Dimensions            | 87.2 x 16.8 x 9.2 mm |
| Weight                | 8.34g                |
| Operating temperature | -40 to +85 °C        |
| Execution             | External             |
| Method of attachment  | Connector Mount      |
| Cable type            |                      |
| The cable length      | -                    |
| Connector type        | SMA(m)               |